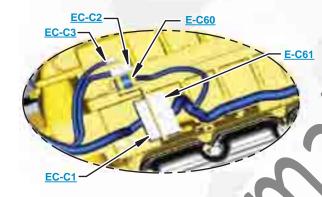

### **INTERACTIVE SCHEMATIC**





## This document is best viewed at a screen resolution of 1024 X 768.

To set your screen resolution do the following: **RIGHT CLICK** on the **DESKTOP**. Select **PROPERTIES**. **CLICK** the **SETTINGS TAB**. **MOVE THE SLIDER** under **SCREEN RESOLUTION** until it shows **1024 X 768**. **CLICK OK** to apply the resolution

The Bookmarks panel will allow you to quickly navigate to points of interest.



Click on <u>any text that is BLUE and underlined</u>. These are hyperlinks that can be used to navigate the schematic and machine views.

VIEW ALL CALLOUTS

When only one callout is showing on a machine view this button will make all of the callouts visible. This button is located in the top right corner of every machine view page.

| HOTKELS (Keyboard Shortcuts) |             |                        |  |  |  |
|------------------------------|-------------|------------------------|--|--|--|
|                              | FUNCTION    | KEYS                   |  |  |  |
| +                            | Zoom In     | "CTRL" / "+"           |  |  |  |
| -                            | Zoom Out    | "CTRL" / "-"           |  |  |  |
|                              | Fit to Page | "CTRL" / "0