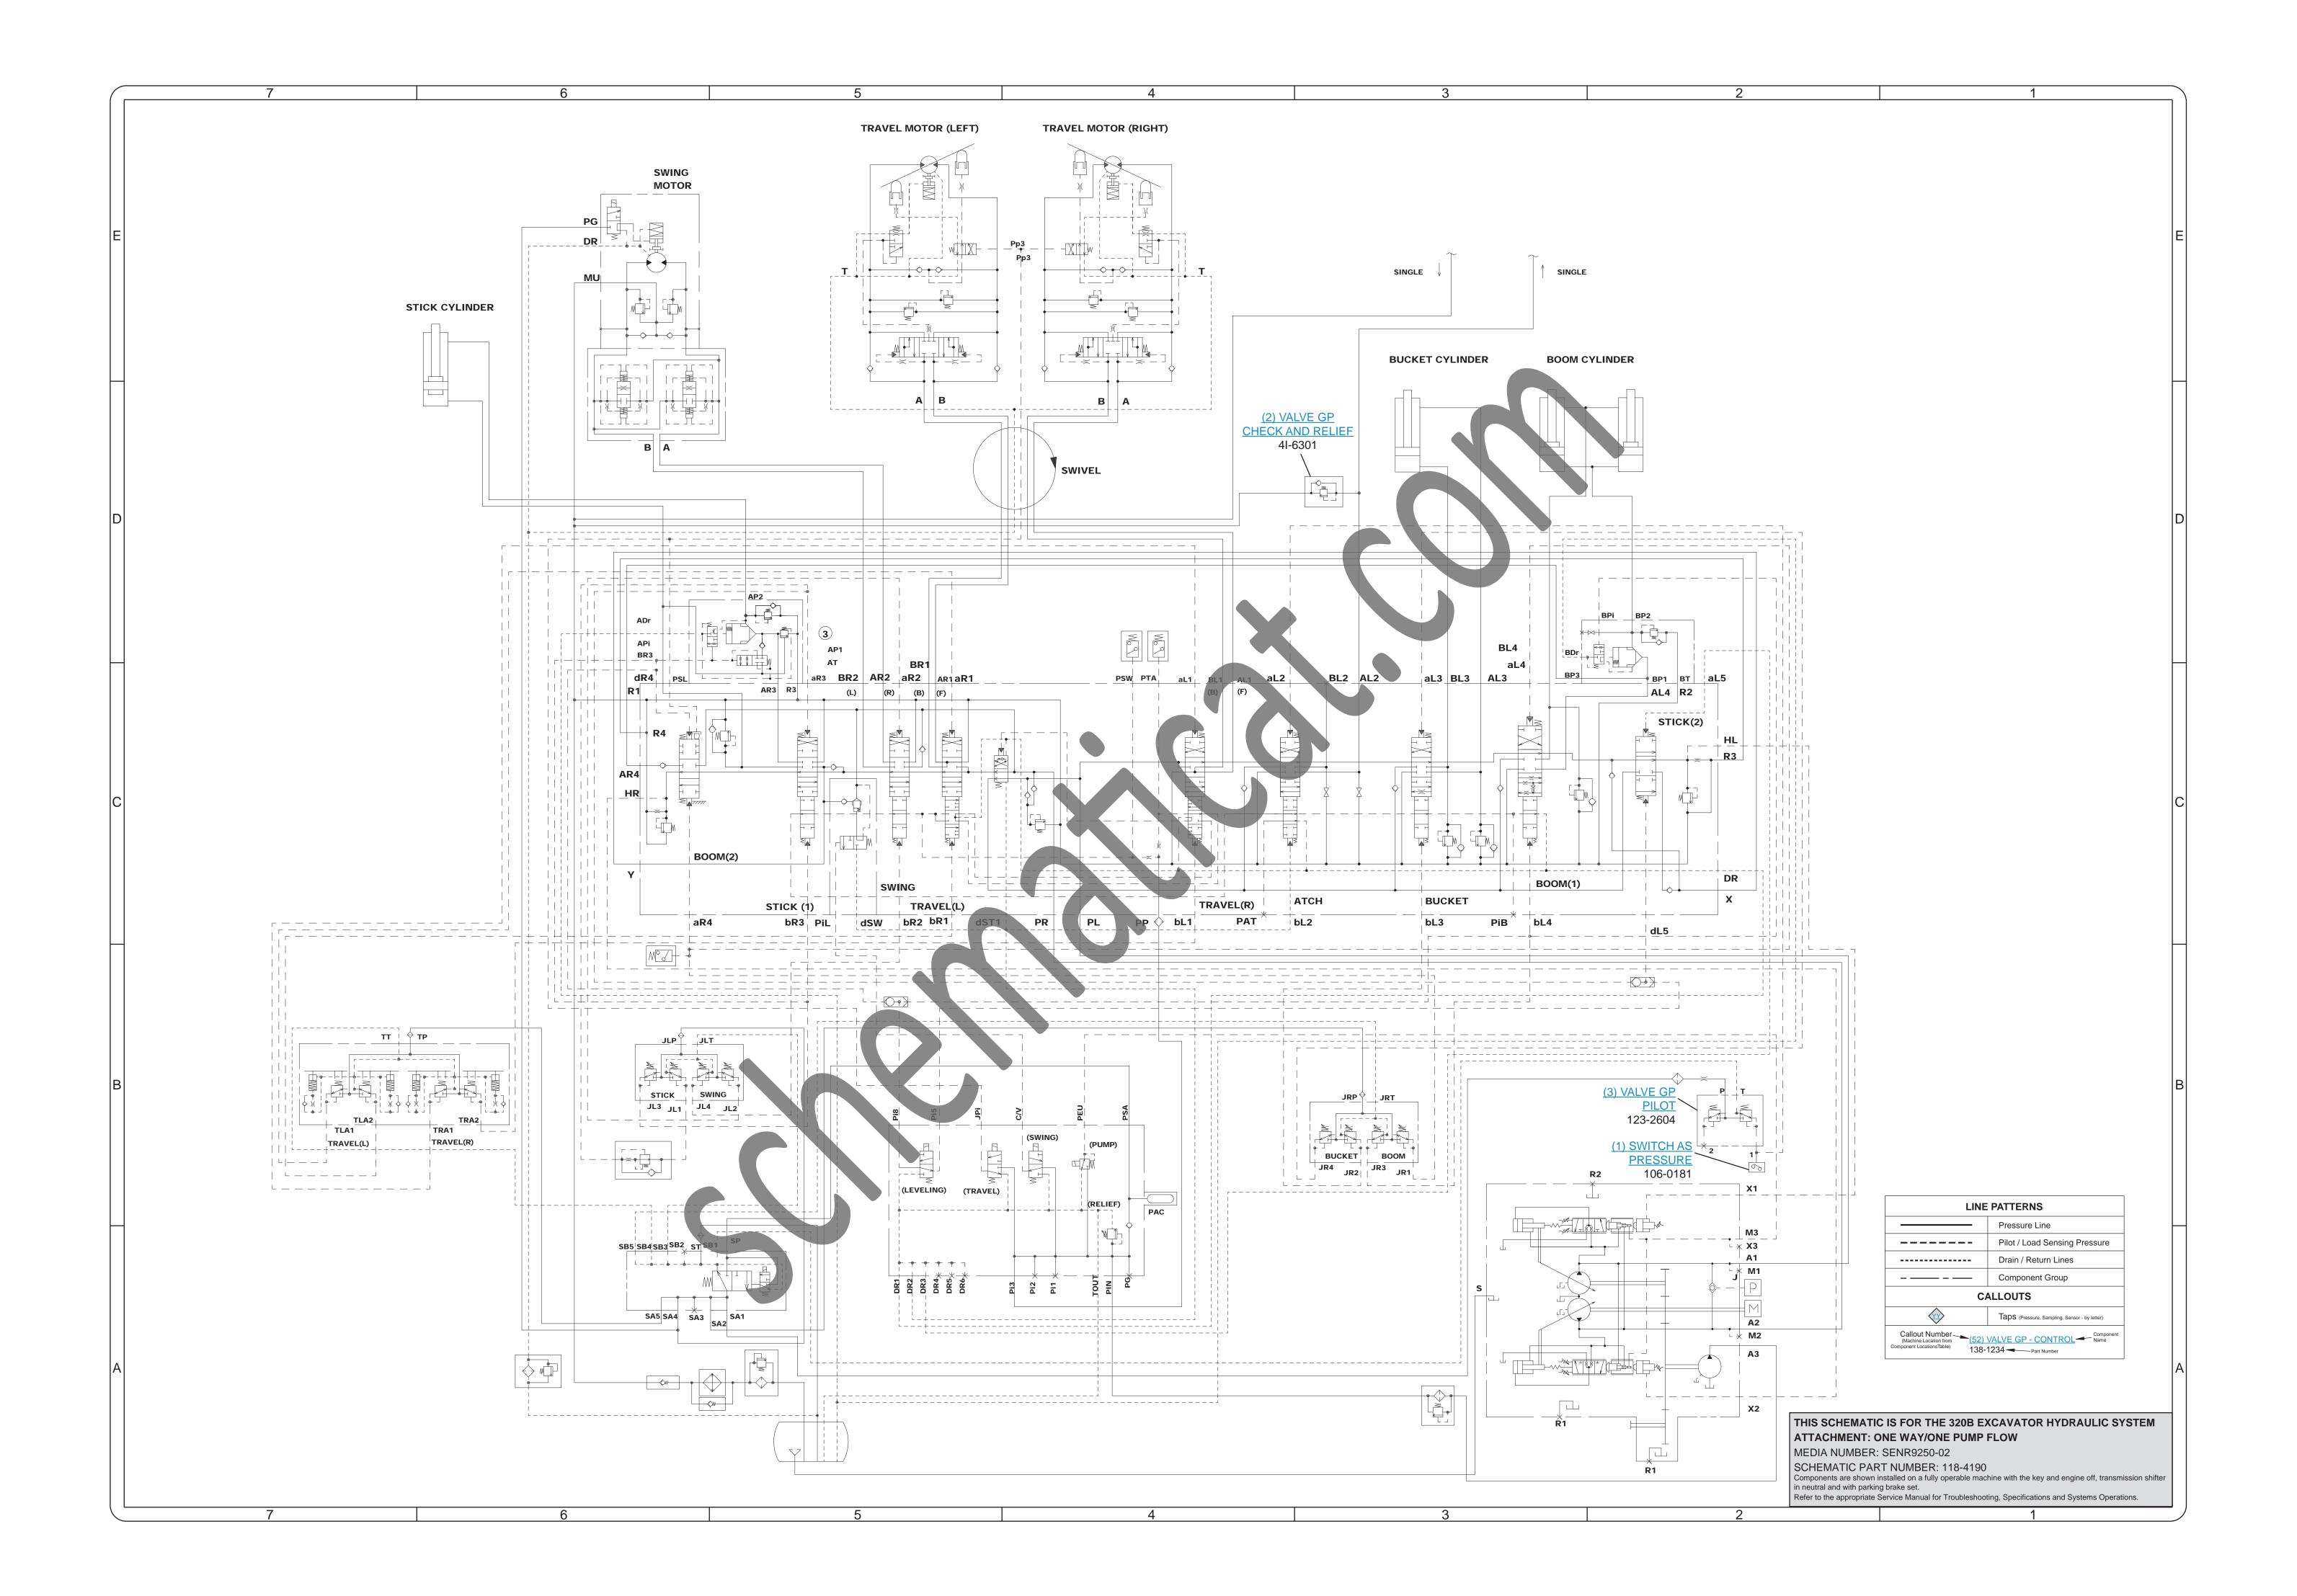

### 320B Excavators Hydraulic System (Attachment) One Way/One Pump Flow

4NR1-UP 5BR1-UP 6CR1-UP

This attachment schematic is to be used in conjunction with the Standard Schematic in this Service Manual.

#### **COMPONENT LOCATION**

| Description                 | Part<br>Number | Machine<br>Location | Schematic<br>Location |
|-----------------------------|----------------|---------------------|-----------------------|
| Switch As - Pressure Switch | 106-0181       | 1                   | <u>B-2</u>            |
| Valve Gp - Check and Relief | 41-6301        | <u>2</u>            | <u>D-3</u>            |
| Valve Gp - Pilot            | 123-2604       | <u>3</u>            | <u>B-2</u>            |