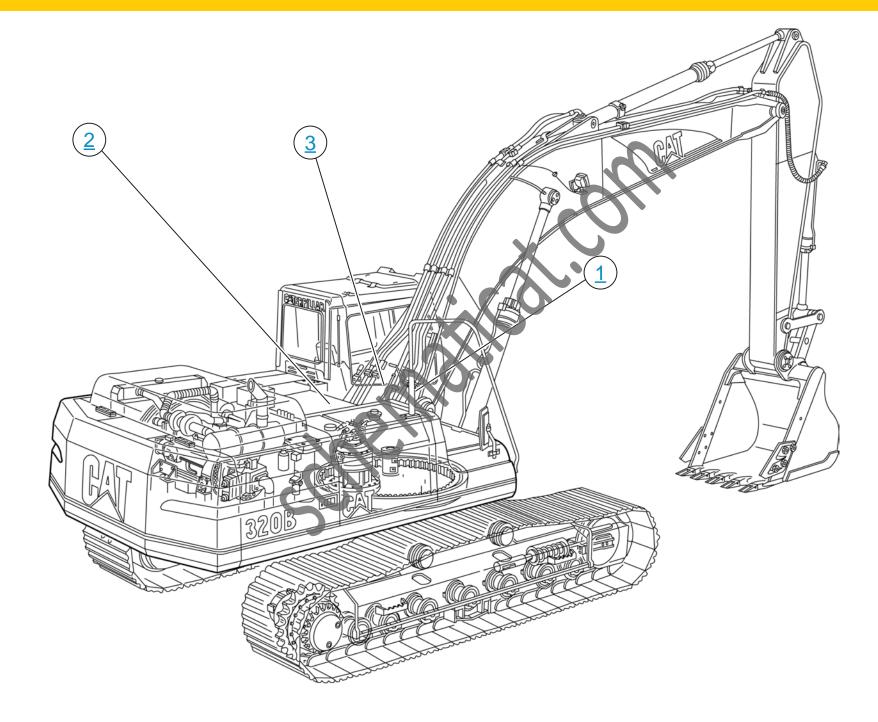

#### **COMPONENT LOCATION**

| Description                 | Part<br>Number | Machine<br>Location | Schematic<br>Location |
|-----------------------------|----------------|---------------------|-----------------------|
| Switch As - Pressure Switch | 106-0181       | 1                   | <u>B-2</u>            |
| Valve Gp - Check and Relief | 41-6301        | <u>2</u>            | <u>D-3</u>            |
| Valve Gp - Pilot            | 123-2604       | <u>3</u>            | <u>B-2</u>            |

#### **MACHINE COMPONENT LOCATIONS**