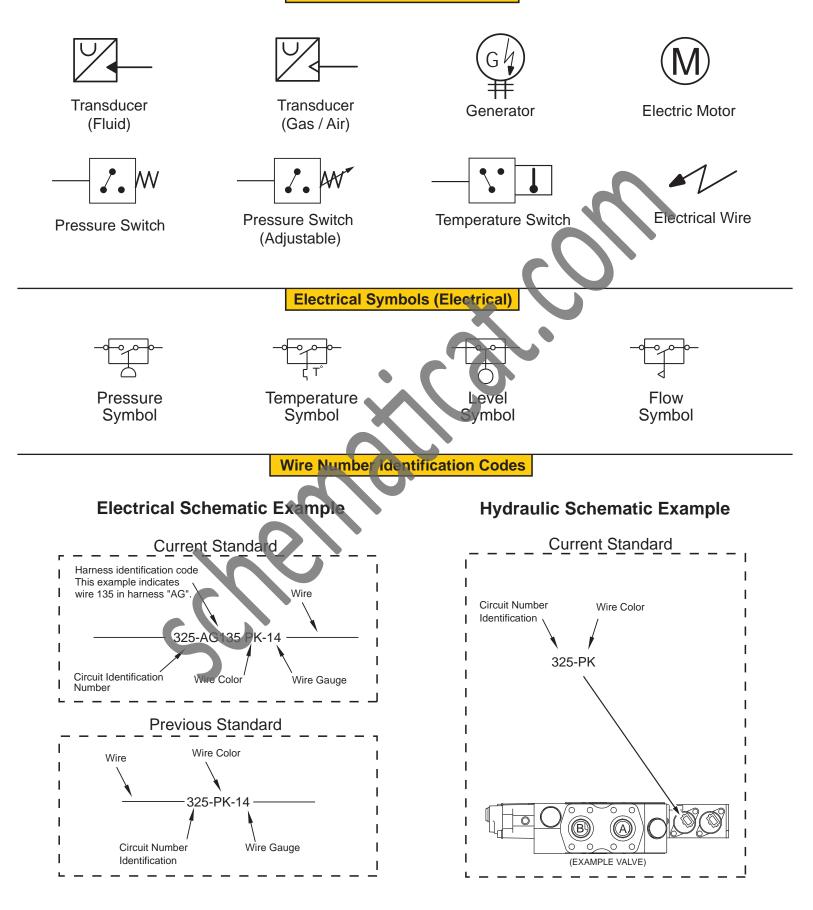

ATERPILLAR®**



### 320B Excavators Hydraulic System (Attachment) One Way/One Pump Flow

4NR1-UP 5BR1-UP 6CR1-UP

This attachment schematic is to be used in conjunction with the Standard Schematic in this Service Manual.

#### **COMPONENT LOCATION**



| Description                 | Part<br>Number | Machine<br>Location | Schematic<br>Location |
|-----------------------------|----------------|---------------------|-----------------------|
| Switch As - Pressure Switch | 106-0181       | 1                   | <u>B-2</u>            |
| Valve Gp - Check and Relief | 41-6301        | <u>2</u>            | <u>D-3</u>            |
| Valve Gp - Pilot            | 123-2604       | <u>3</u>            | <u>B-2</u>            |



#### **ELECTRICAL SYMBOLS**



#### Hydraulic Symbols (Electrical)





#### **MACHINE COMPONENT LOCATIONS**