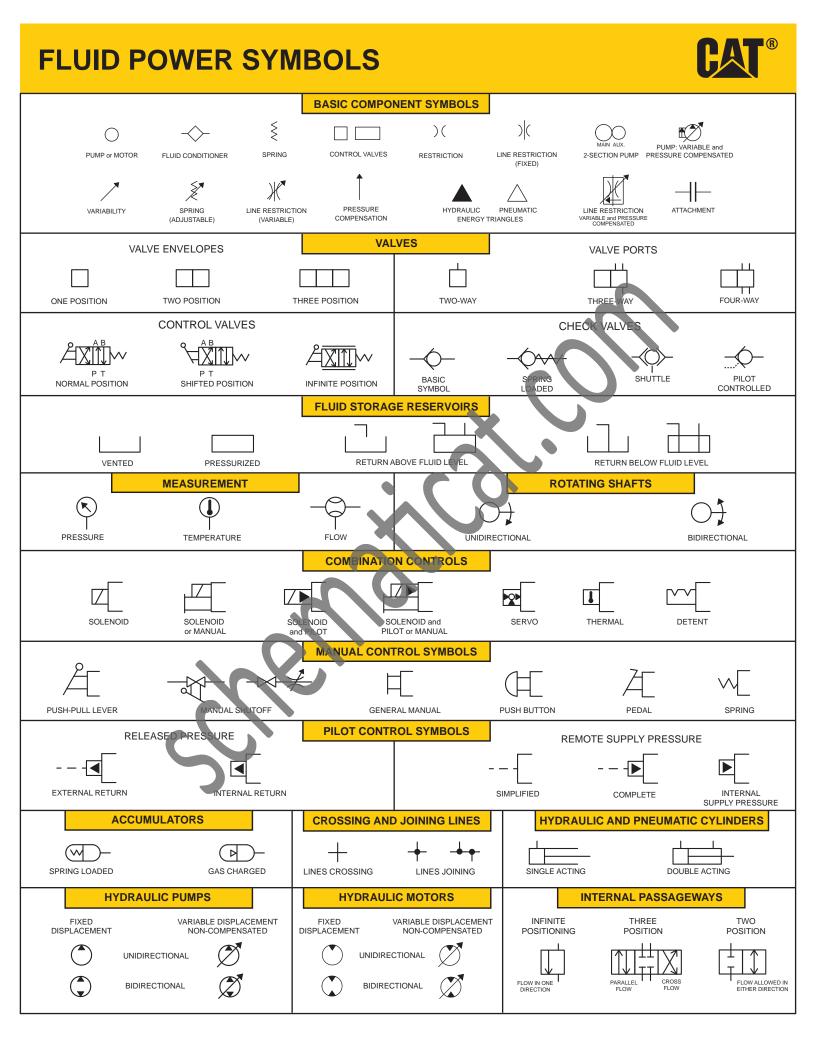

| Find        | "CTRL" / "F"           |  |  |  |



# **CATERPILLAR®**



### 320B Excavators Hydraulic System (Attachment) One Way/One Pump Flow

4NR1-UP 5BR1-UP 6CR1-UP

This attachment schematic is to be used in conjunction with the Standard Schematic in this Service Manual.

#### **COMPONENT LOCATION**



| Description                 | Part<br>Number | Machine<br>Location | Schematic<br>Location |
|-----------------------------|----------------|---------------------|-----------------------|
| Switch As - Pressure Switch | 106-0181       | 1                   | <u>B-2</u>            |
| Valve Gp - Check and Relief | 41-6301        | <u>2</u>            | <u>D-3</u>            |
| Valve Gp - Pilot            | 123-2604       | <u>3</u>            | <u>B-2</u>            |



#### **ELECTRICAL SYMBOLS**



#### Hydraulic Symbols (Electrical)





#### **MACHINE COMPONENT LOCATIONS**