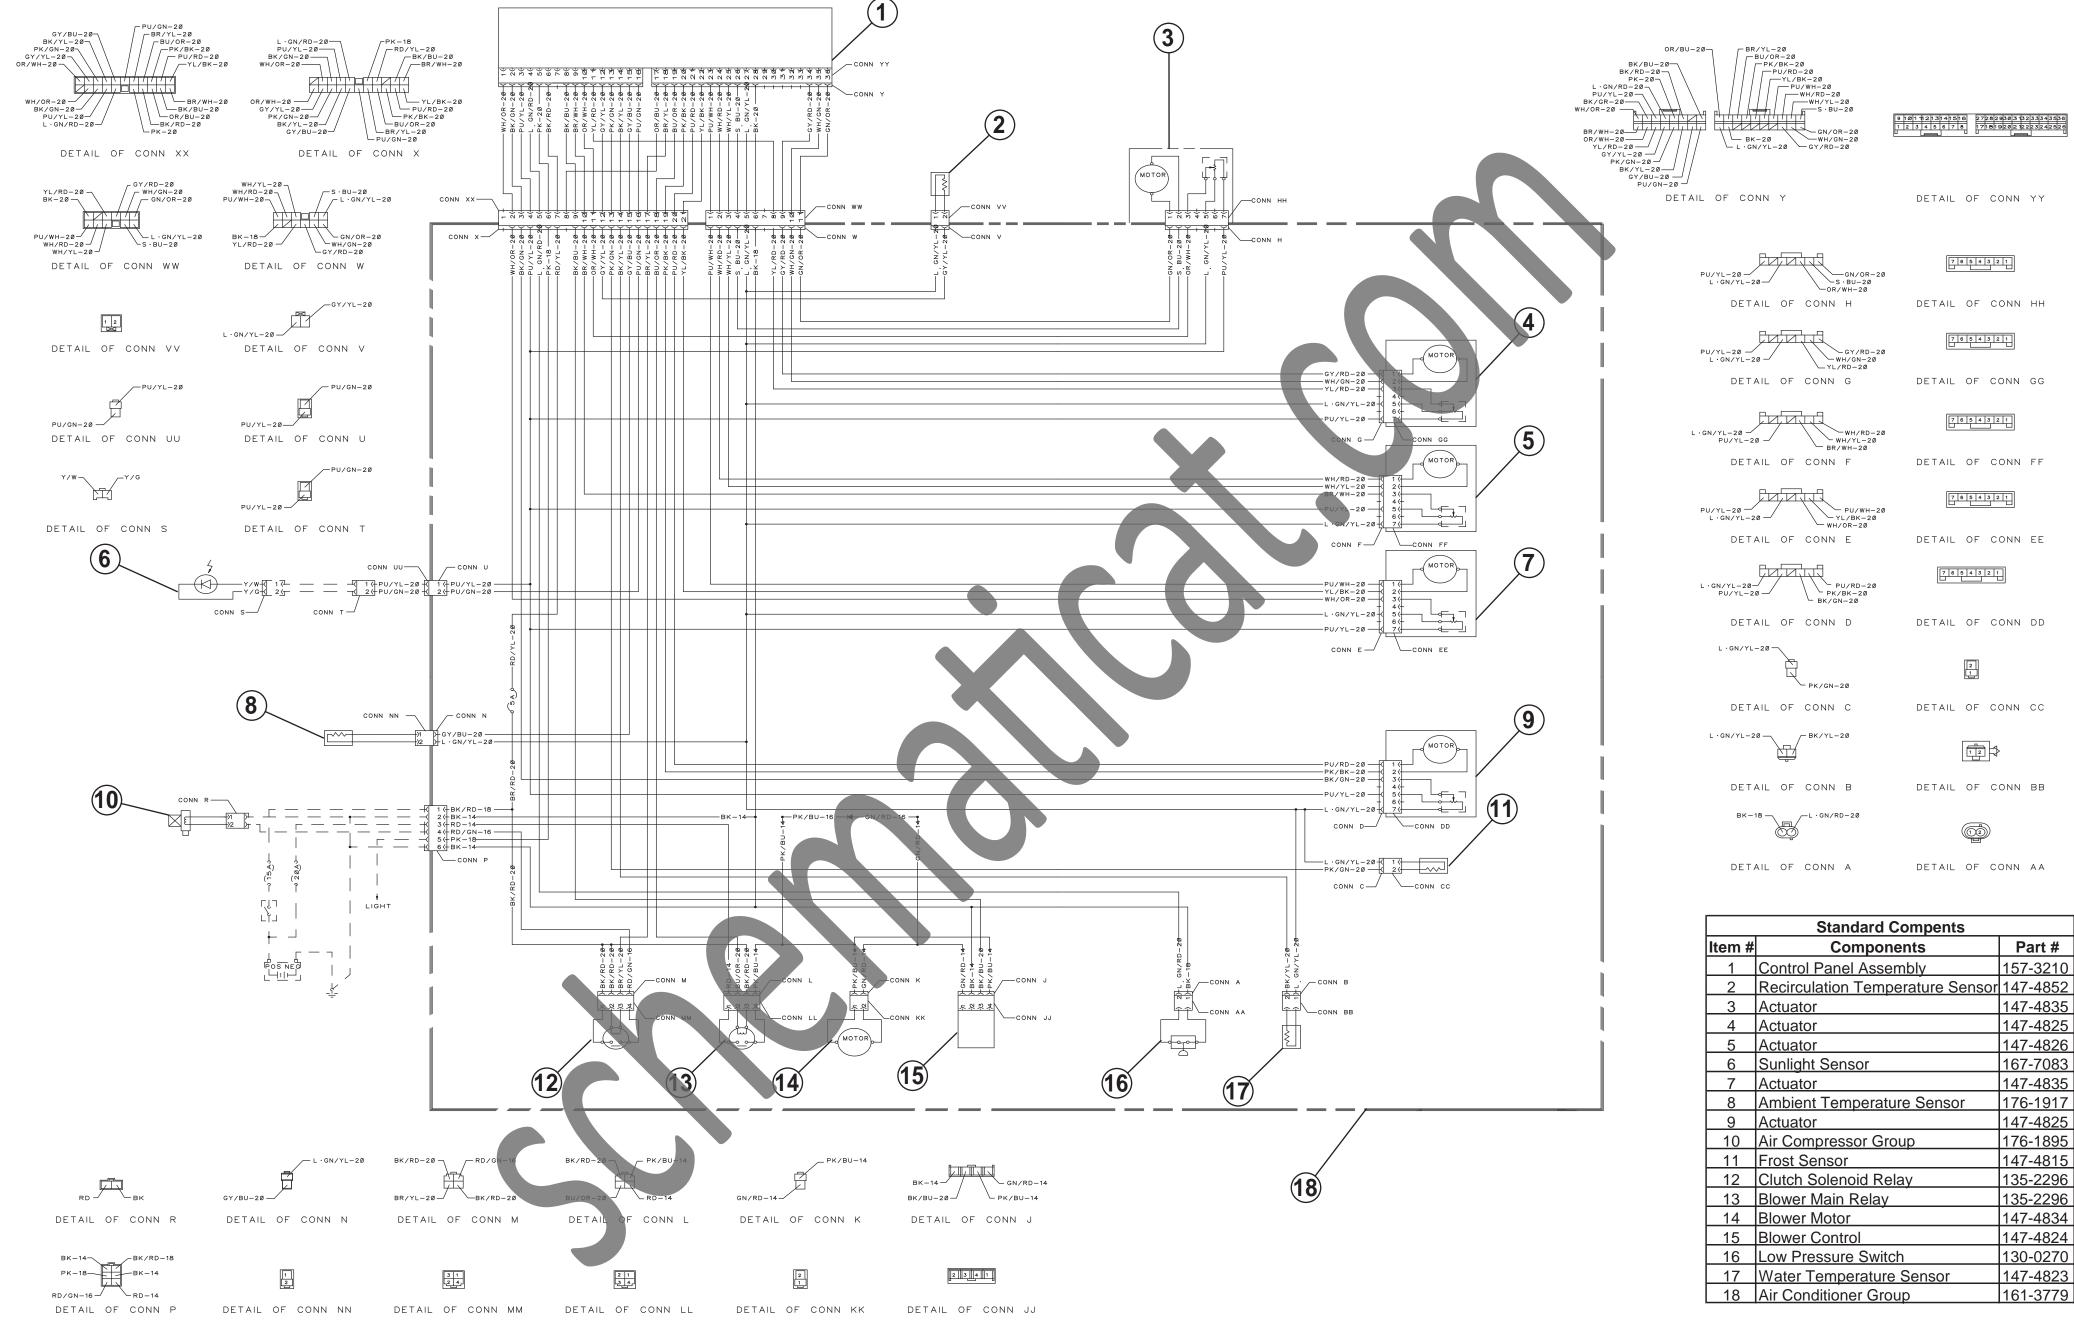

312C, 315C, 318C, 320C, 322C, 325C and 330C Excavators Air Conditioning Electrical Schematic - 171-7355