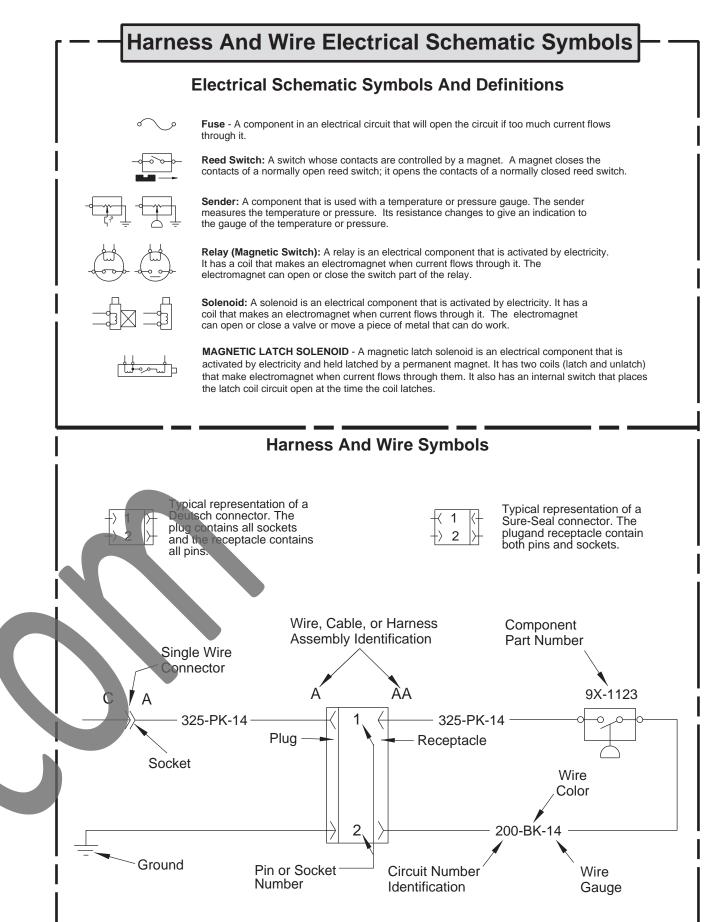

312C, 315C, 318C, 320C, 322C, 325C and 330C Excavators Air Conditioning Electrical Schematic - 171-7355