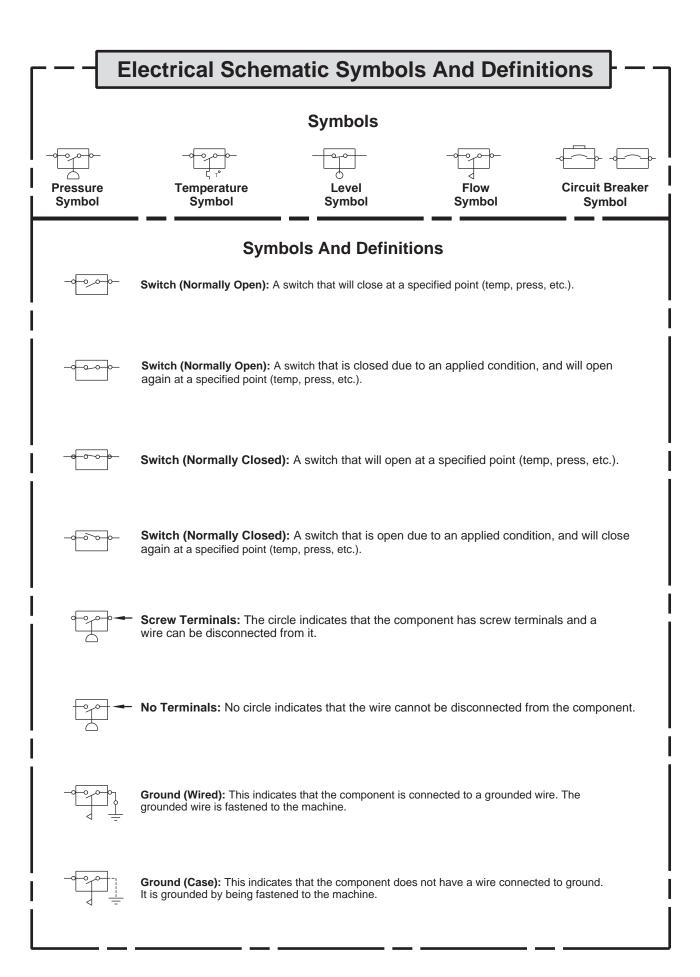

312C, 315C, 318C, 320C, 322C, 325C and 330C Excavators Air Conditioning Electrical Schematic - 171-7355