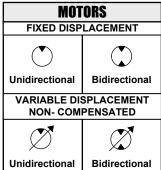

Click here to view the Schematic Symbols and Definitions page

| BASIC HYDRAULIC<br>COMPONENT SYMBOLS |                        |  |  |
|--------------------------------------|------------------------|--|--|
| Pump<br>or Motor                     | Variability            |  |  |
| $\rightarrow$                        | ₹*                     |  |  |
| Fluid<br>Conditioner                 | Spring<br>(Adjustable) |  |  |