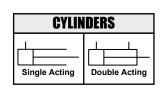

Click here to view the Schematic Symbols and Definitions page

| BASIC HYDRAULIC<br>COMPONENT SYMBOLS |                        |  |  |
|--------------------------------------|------------------------|--|--|
| Pump<br>or Motor                     | Variability            |  |  |
| $\rightarrow$                        | ₹*                     |  |  |
| Fluid<br>Conditioner                 | Spring<br>(Adjustable) |  |  |

#### **SCHEMATIC SYMBOLS AND DEFINITIONS**

| ACCUMULATORS  |             |  |  |
|---------------|-------------|--|--|
| Spring Loaded | Gas Charged |  |  |

| M        | MEASUREMENT |      |  |
|----------|-------------|------|--|
| Pressure | Temperature | Flow |  |