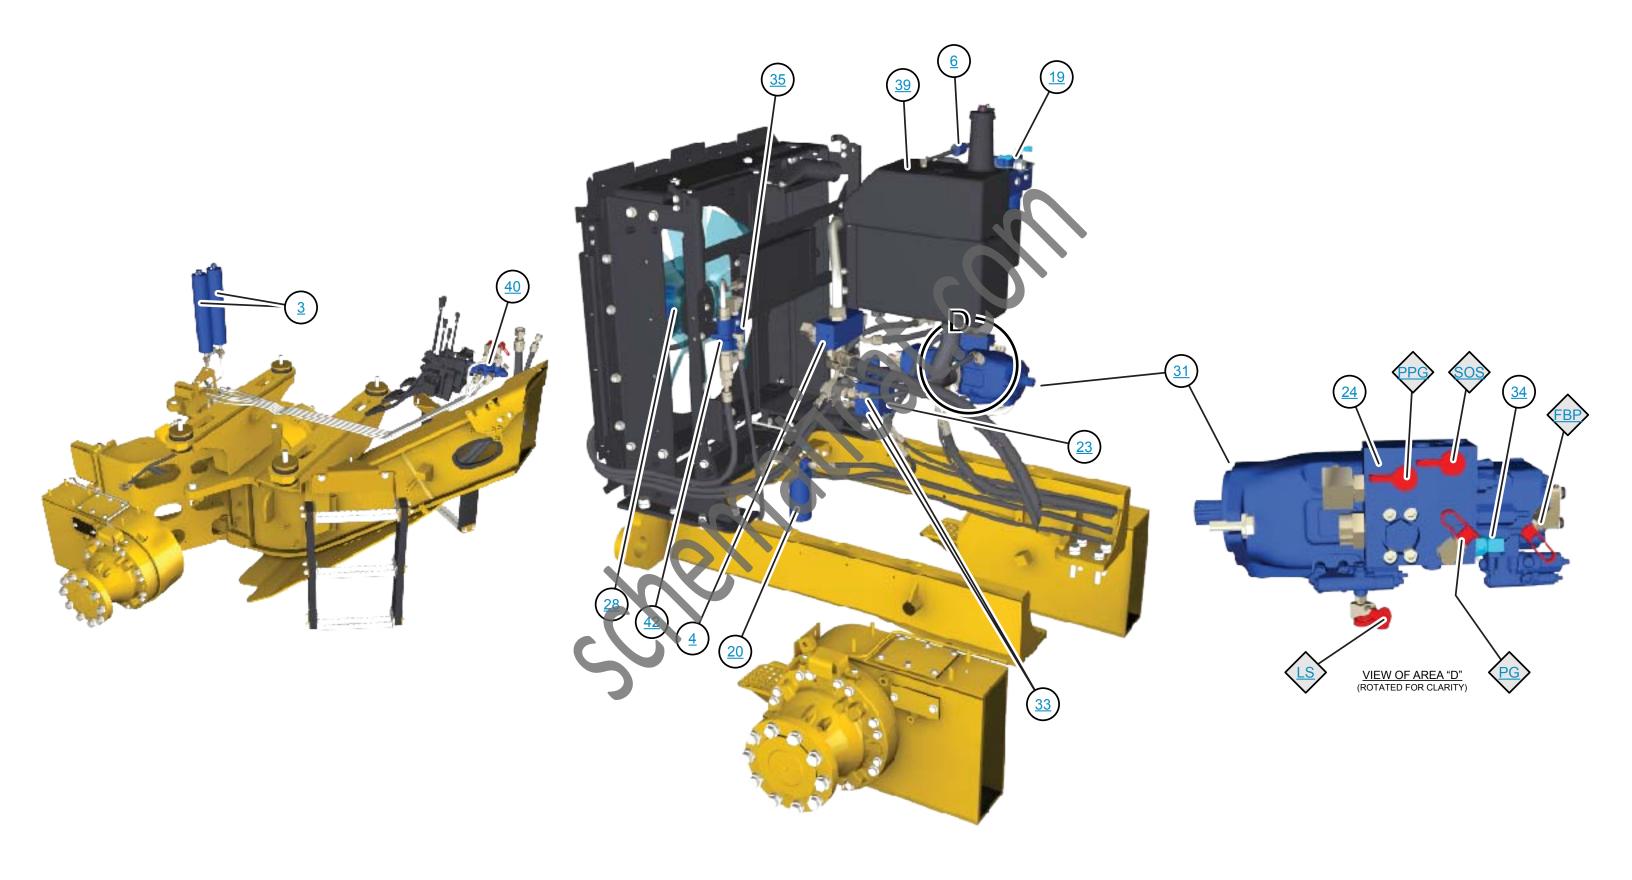

#### **VIEW ALL CALLOUTS**

When only one callout is showing on a machine view, clicking on this button will make all of the callouts visible. This button is located in the top right corner of every machine view page.