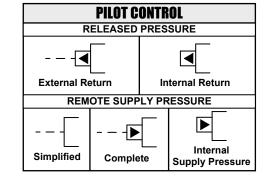

#### **SCHEMATIC SYMBOLS AND DEFINITIONS**

| ACCUMULATORS  |             |  |  |
|---------------|-------------|--|--|
| Spring Loaded | Gas Charged |  |  |

| M        | MEASUREMENT |      |  |
|----------|-------------|------|--|
| Pressure | Temperature | Flow |  |