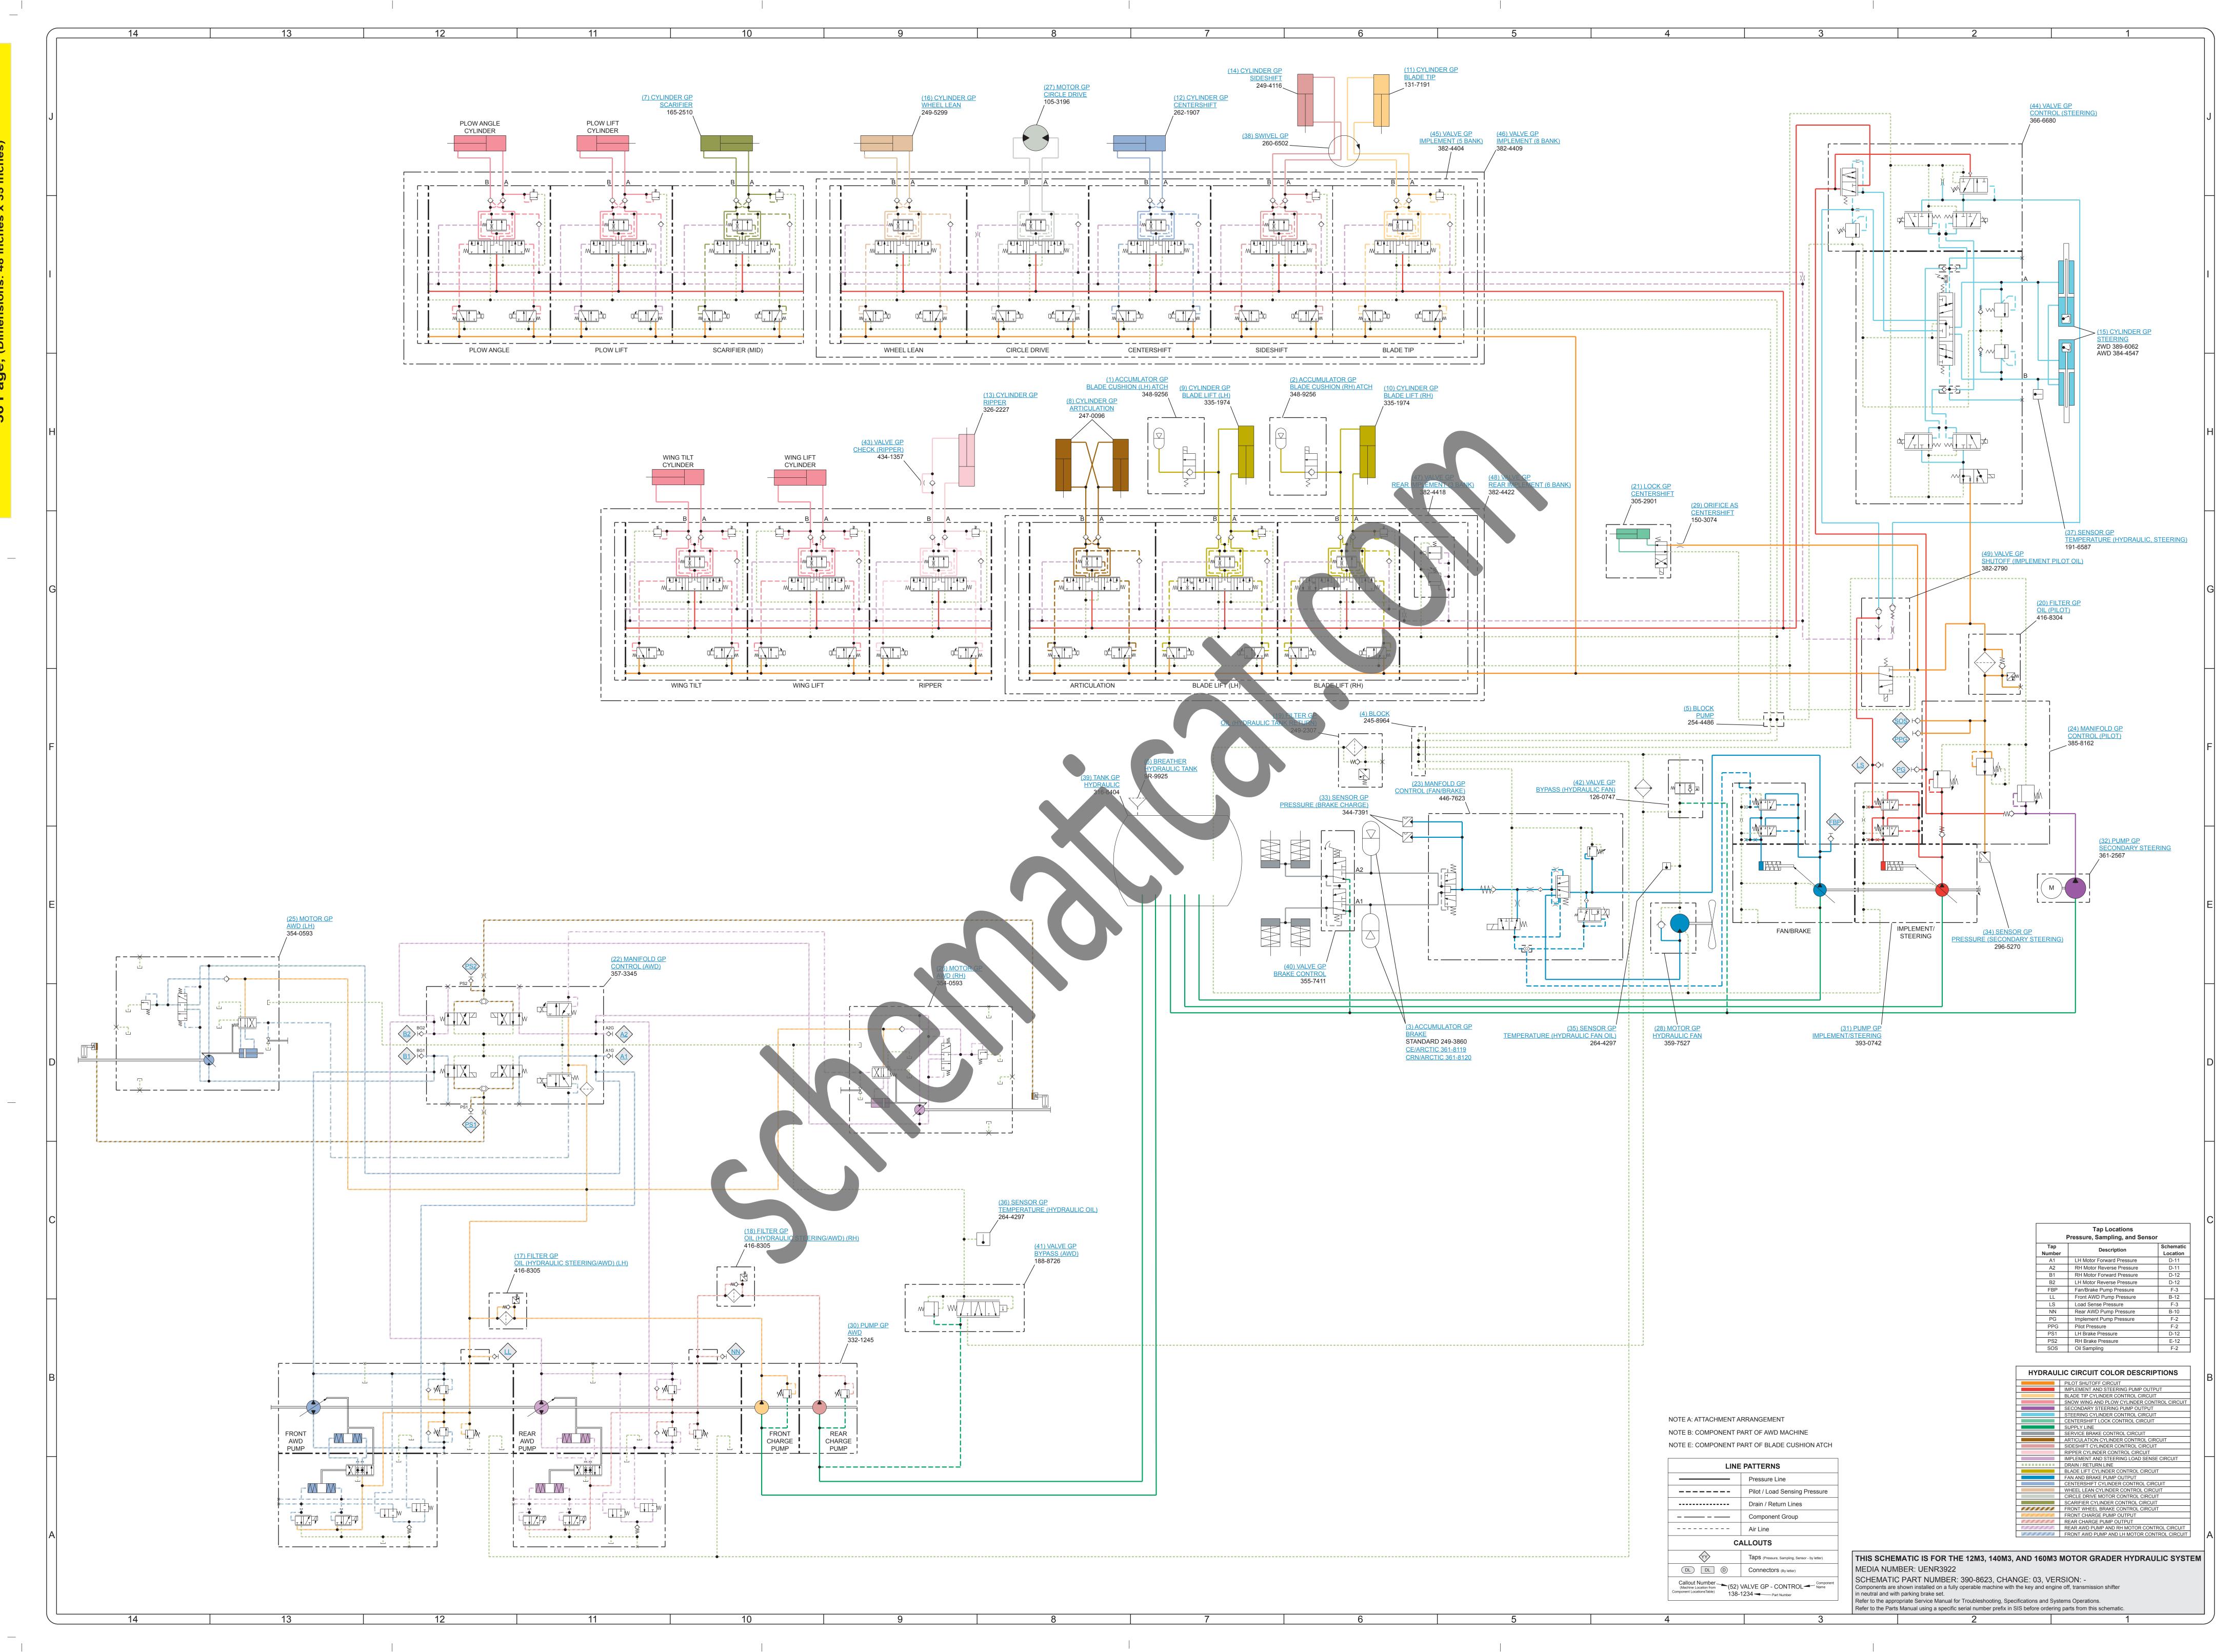

# 12M3, 140M3, AND 160M3 Motor Grader Hydraulic System

12M3: 140M3: 160M3: N9B1-UP N9D1-UP N9G1-UP N9F1-UP N9J1-UP N9L1-UP N9R1-UP N9T1-UP N9T1-UP