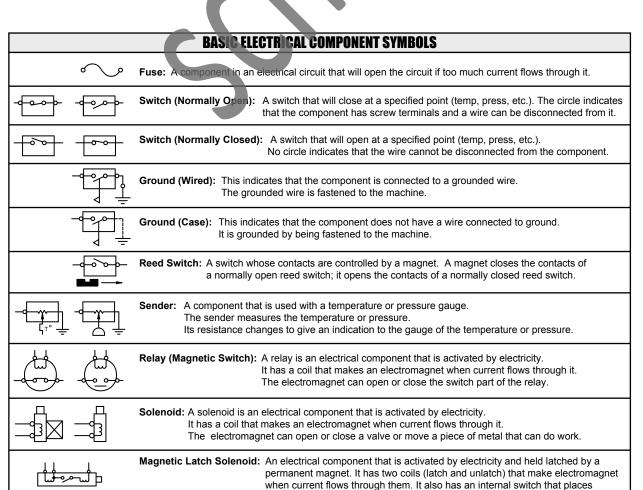

the latch coil circuit open at the time the coil latches.

of a Sure-Seal connector. The plug and receptacle contain both pins and sockets.