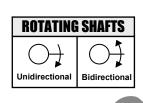

Click here to view the Schematic Symbols and Definitions page

| BASIC HYDRAULIC<br>COMPONENT SYMBOLS |                        |  |  |
|--------------------------------------|------------------------|--|--|
| Pump<br>or Motor                     | Variability            |  |  |
| $\rightarrow$                        | ₹*                     |  |  |
| Fluid<br>Conditioner                 | Spring<br>(Adjustable) |  |  |