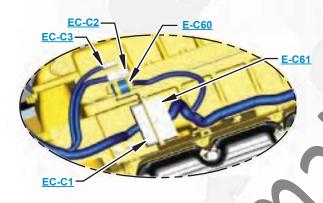

the latch coil circuit open at the time the coil latches.

of a Sure-Seal connector. The plug and receptacle contain both pins and sockets.