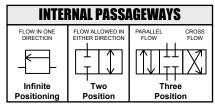

Click here to view the Schematic Symbols and Definitions page

| BASIC HYDRAULIC<br>COMPONENT SYMBOLS |                        |  |  |
|--------------------------------------|------------------------|--|--|
| Pump<br>or Motor                     | Variability            |  |  |
| $\rightarrow$                        | ₹*                     |  |  |
| Fluid<br>Conditioner                 | Spring<br>(Adjustable) |  |  |

#### **SCHEMATIC SYMBOLS AND DEFINITIONS**

| ACCUMULATORS  |             |  |  |
|---------------|-------------|--|--|
| Spring Loaded | Gas Charged |  |  |

| M        | MEASUREMENT |      |  |
|----------|-------------|------|--|
| Pressure | Temperature | Flow |  |