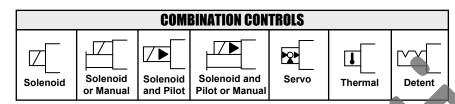

#### **SCHEMATIC SYMBOLS AND DEFINITIONS**

| ACCUMULATORS  |             |  |  |
|---------------|-------------|--|--|
| Spring Loaded | Gas Charged |  |  |

| M        | MEASUREMENT |      |  |
|----------|-------------|------|--|
| Pressure | Temperature | Flow |  |