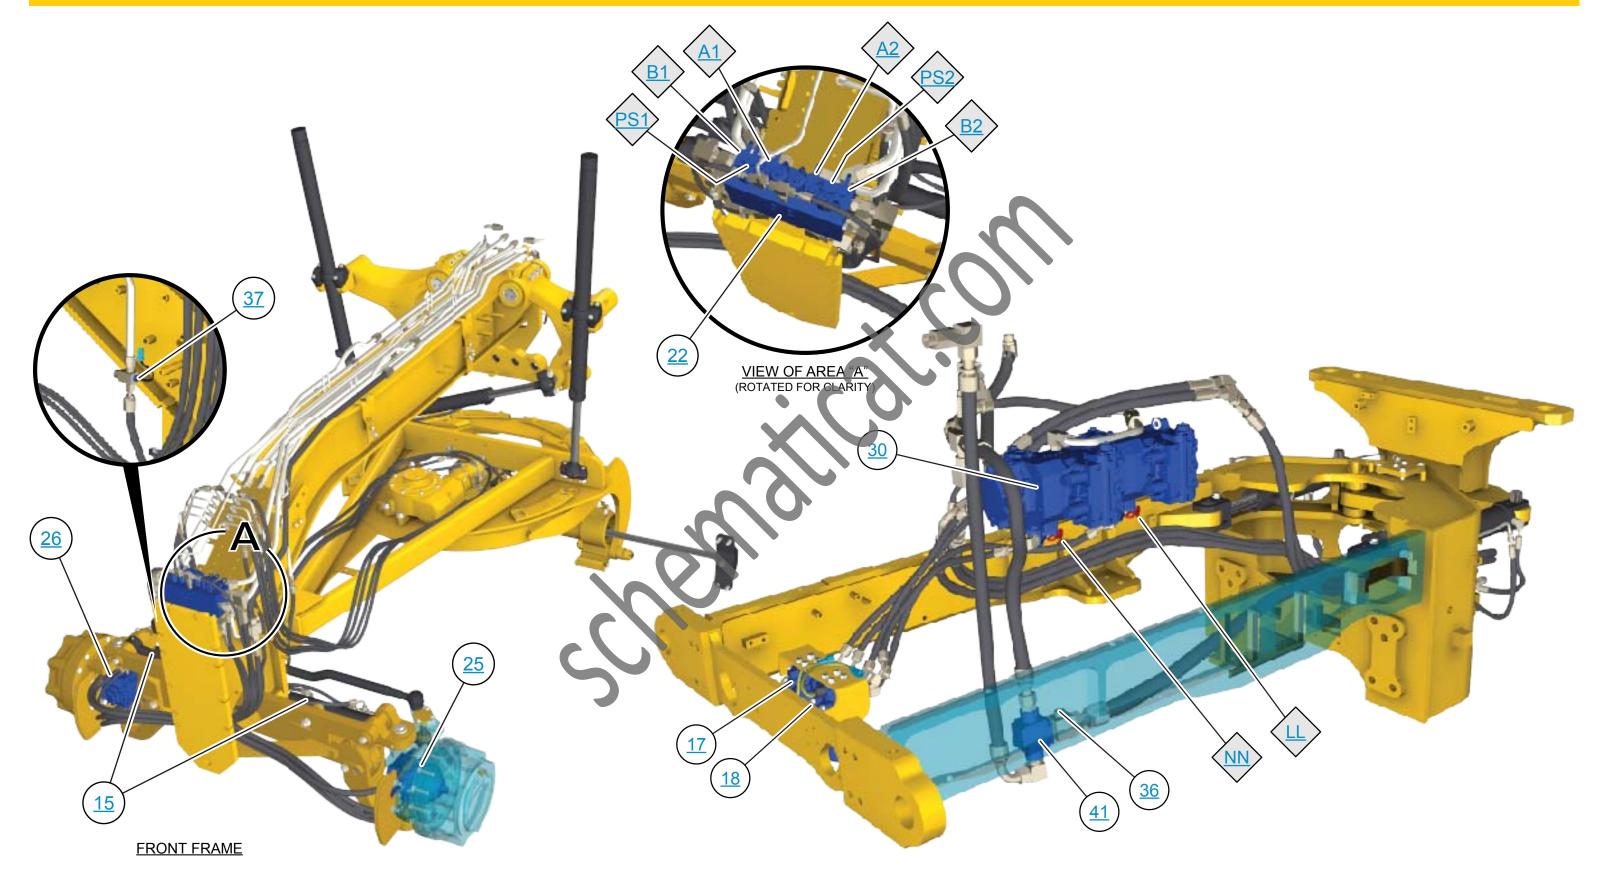

#### **VIEW ALL CALLOUTS**

When only one callout is showing on a machine view, clicking on this button will make all of the callouts visible. This button is located in the top right corner of every machine view page.