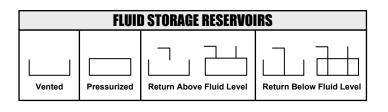

Click here to view the Schematic Symbols and Definitions page

| BASIC HYDRAULIC<br>COMPONENT SYMBOLS |                        |  |  |
|--------------------------------------|------------------------|--|--|
| Pump<br>or Motor                     | Variability            |  |  |
| $\rightarrow$                        | ₹*                     |  |  |
| Fluid<br>Conditioner                 | Spring<br>(Adjustable) |  |  |

#### **SCHEMATIC SYMBOLS AND DEFINITIONS**

| ACCUMULATORS  |             |  |  |
|---------------|-------------|--|--|
| Spring Loaded | Gas Charged |  |  |

| M        | MEASUREMENT |      |  |
|----------|-------------|------|--|
| Pressure | Temperature | Flow |  |