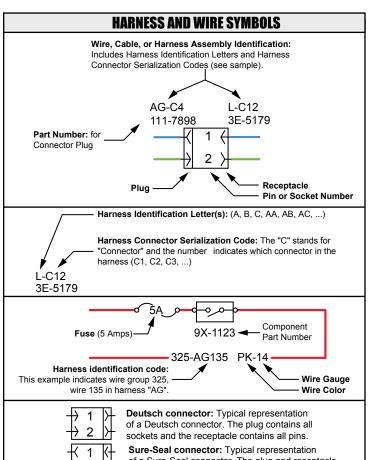

the latch coil circuit open at the time the coil latches.

of a Sure-Seal connector. The plug and receptacle contain both pins and sockets.