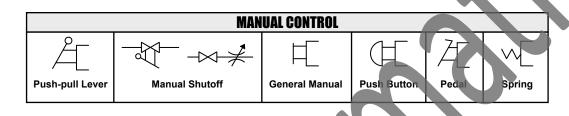

#### **SCHEMATIC SYMBOLS AND DEFINITIONS**

| ACCUMULATORS  |             |  |  |
|---------------|-------------|--|--|
| Spring Loaded | Gas Charged |  |  |

| M        | MEASUREMENT |      |  |
|----------|-------------|------|--|
| Pressure | Temperature | Flow |  |