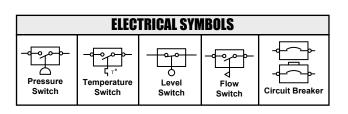

|                    | ELEC                  | TRICAL SYN      | MBOLS          |                 |
|--------------------|-----------------------|-----------------|----------------|-----------------|
| Pressure<br>Switch | Temperature<br>Switch | Level<br>Switch | Flow<br>Switch | Circuit Breaker |

Click here to view the Schematic Symbols and Definitions page

| BASIC HYDRAULIC<br>COMPONENT SYMBOLS |                        |  |  |
|--------------------------------------|------------------------|--|--|
| Pump<br>or Motor                     | Variability            |  |  |
| $\rightarrow$                        | ₹*                     |  |  |
| Fluid<br>Conditioner                 | Spring<br>(Adjustable) |  |  |

#### **SCHEMATIC SYMBOLS AND DEFINITIONS**

| ACCUMULATORS  |             |  |  |
|---------------|-------------|--|--|
| Spring Loaded | Gas Charged |  |  |

| M        | MEASUREMENT |      |  |
|----------|-------------|------|--|
| Pressure | Temperature | Flow |  |