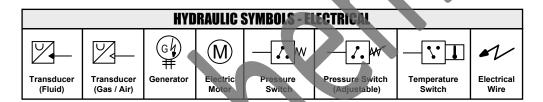

Click here to view the Schematic Symbols and Definitions page

| BASIC HYDRAULIC<br>COMPONENT SYMBOLS |                        |  |  |
|--------------------------------------|------------------------|--|--|
| Pump<br>or Motor                     | Variability            |  |  |
| $\rightarrow$                        | ₹*                     |  |  |
| Fluid<br>Conditioner                 | Spring<br>(Adjustable) |  |  |

#### **SCHEMATIC SYMBOLS AND DEFINITIONS**

| ACCUMULATORS  |             |  |  |
|---------------|-------------|--|--|
| Spring Loaded | Gas Charged |  |  |

| M        | MEASUREMENT |      |  |
|----------|-------------|------|--|
| Pressure | Temperature | Flow |  |