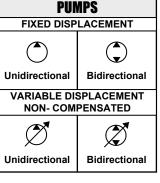

Click here to view the Schematic Symbols and Definitions page

| BASIC HYDRAULIC<br>COMPONENT SYMBOLS |                        |  |  |
|--------------------------------------|------------------------|--|--|
| Pump<br>or Motor                     | Variability            |  |  |
| $\rightarrow$                        | ₹*                     |  |  |
| Fluid<br>Conditioner                 | Spring<br>(Adjustable) |  |  |