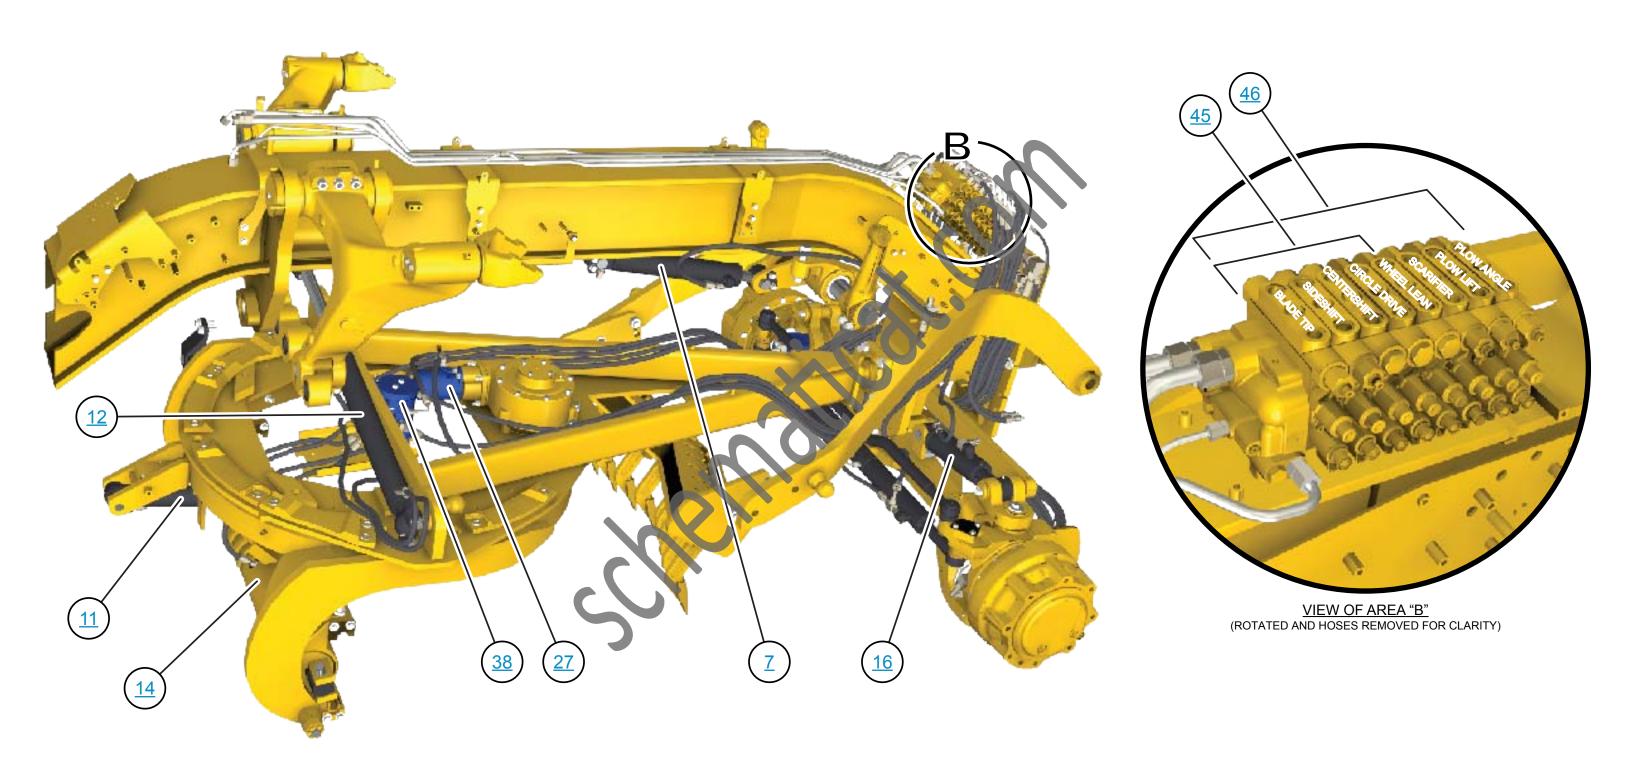

#### **VIEW ALL CALLOUTS**

When only one callout is showing on a machine view, clicking on this button will make all of the callouts visible. This button is located in the top right corner of every machine view page.