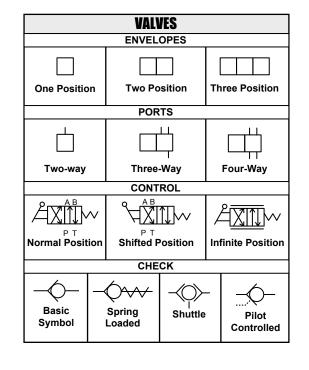

Click here to view the Schematic Symbols and Definitions page

| BASIC HYDRAULIC<br>COMPONENT SYMBOLS |                        |  |  |
|--------------------------------------|------------------------|--|--|
| Pump<br>or Motor                     | Variability            |  |  |
| $\rightarrow$                        | ₹*                     |  |  |
| Fluid<br>Conditioner                 | Spring<br>(Adjustable) |  |  |

#### **SCHEMATIC SYMBOLS AND DEFINITIONS**

| ACCUMULATORS  |             |  |  |
|---------------|-------------|--|--|
| Spring Loaded | Gas Charged |  |  |

| M        | MEASUREMENT |      |  |
|----------|-------------|------|--|
| Pressure | Temperature | Flow |  |