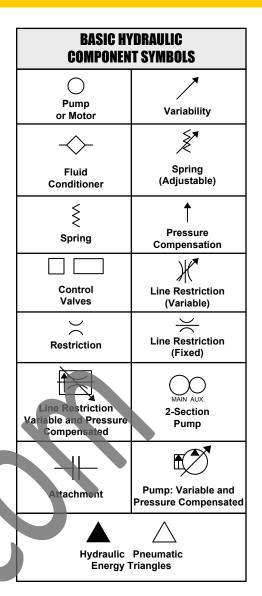

Click here to view the Schematic Symbols and Definitions page

| BASIC HYDRAULIC<br>COMPONENT SYMBOLS |                        |  |  |
|--------------------------------------|------------------------|--|--|
| Pump<br>or Motor                     | Variability            |  |  |
| $\rightarrow$                        | ₹*                     |  |  |
| Fluid<br>Conditioner                 | Spring<br>(Adjustable) |  |  |