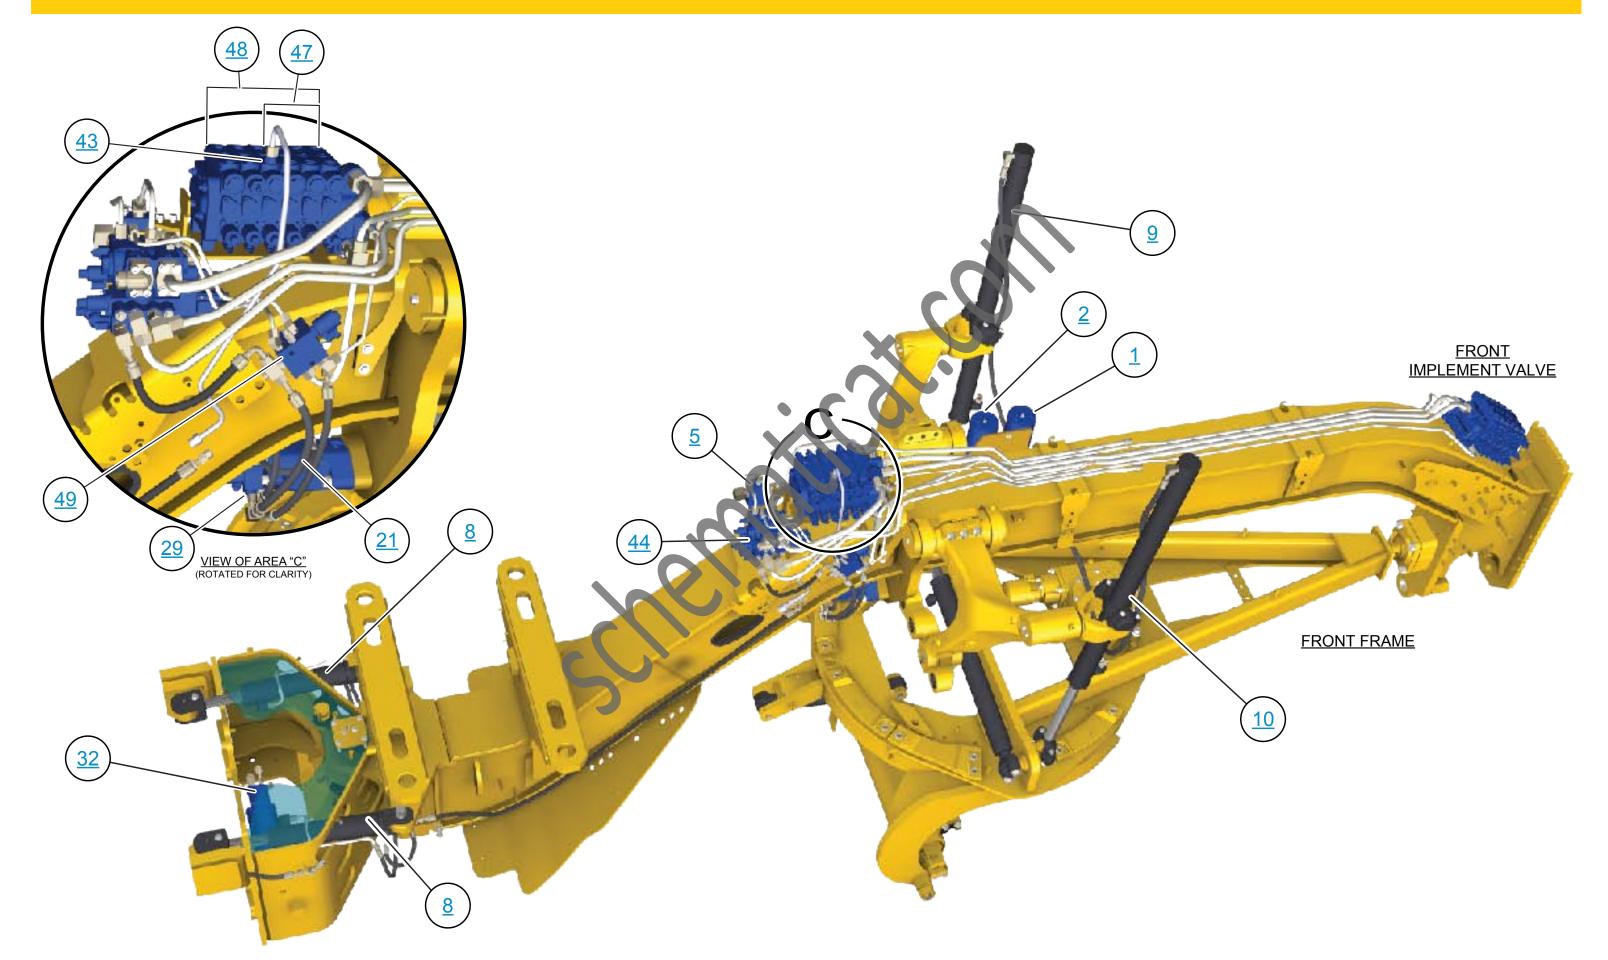

>     | RH Motor Forward Pressure | <u>D-12</u>           |
| <u>B2</u>     | LH Motor Reverse Pressure | <u>D-12</u>           |
| <u>FBP</u>    | Fan/Brake Pump Pressure   | <u>F-3</u>            |
| <u>LL</u>     | Front AWD Pump Pressure   | <u>B-12</u>           |
| <u>LS</u>     | Load Sense Pressure       | <u>F-3</u>            |
| <u>NN</u>     | Rear AWD Pump Pressure    | <u>B-10</u>           |
| <u>PG</u>     | Implement Pump Pressure   | <u>F-2</u>            |
| <u>PPG</u>    | Pilot Pressure            | <u>F-2</u>            |
| <u>PS1</u>    | LH Brake Pressure         | <u>D-12</u>           |
| PS2           | RH Brake Pressure         | <u>E-12</u>           |
| SOS           | Oil Sampling              | <u>F-2</u>            |







### REAR IMPLEMENT VALVE VIEW

















REAR FRAME