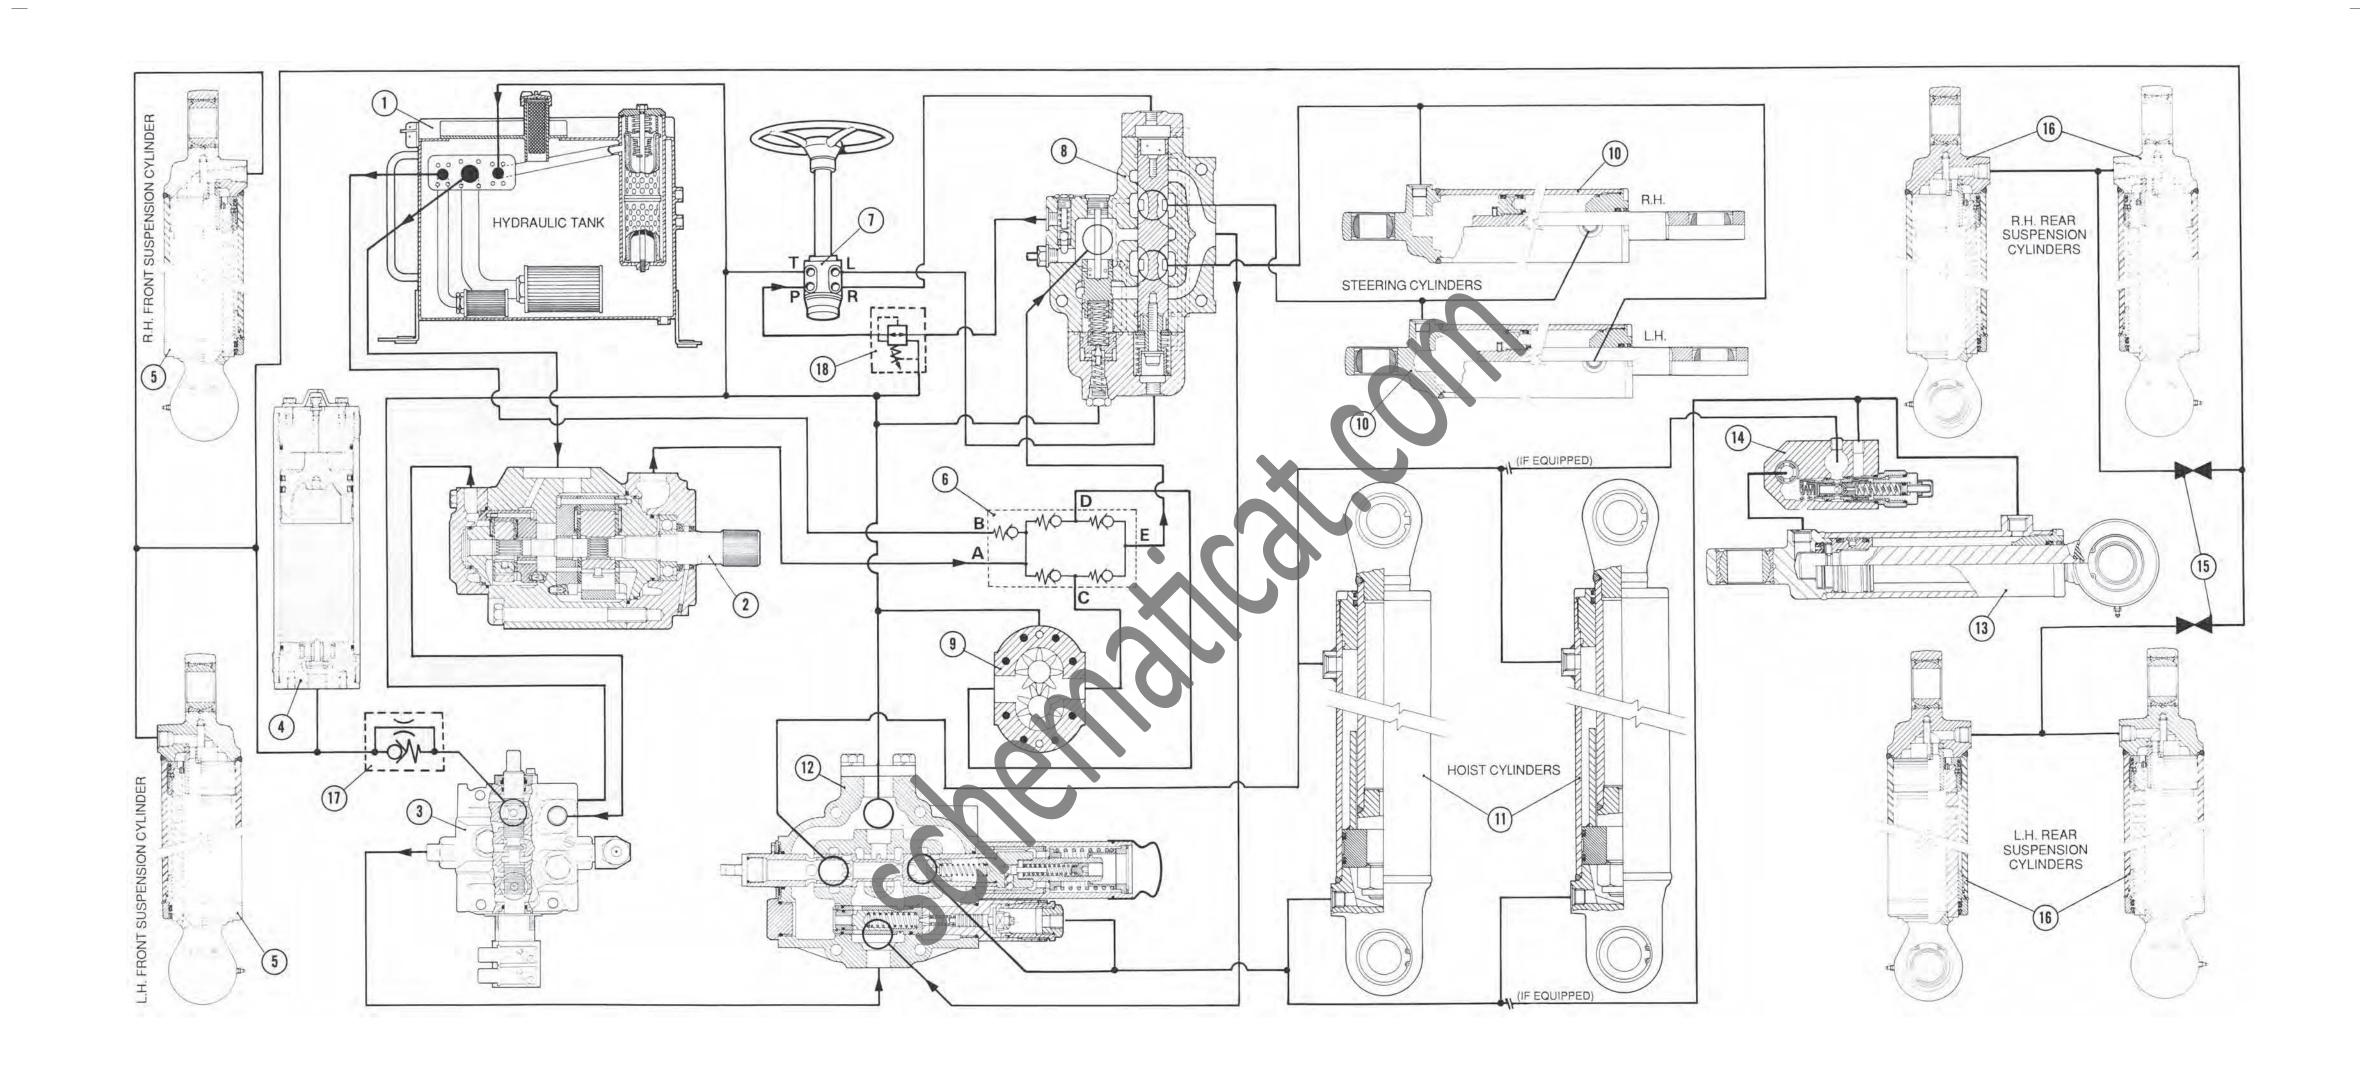

| ITEM NO     | DESCRIPTION                                                |
|-------------|------------------------------------------------------------|
| 1           | HYDRAULIC TANK                                             |
| 2           | HYDRAULIC PUMP                                             |
| 3           | SUSPENSION CONTROL VALVE                                   |
| 4           | ACCUMULATOR                                                |
| 4<br>5      | FRONT SUSPENSION CYLINDER                                  |
| 6           | SUPPLEMENTAL STEER VALVE                                   |
| 6<br>7<br>8 | HAND METERING UNIT                                         |
| 8           | STEERING CONTROL VALVE                                     |
| 9           | SUPPLEMENTAL STEER PUMP                                    |
| 10          | STEERING CYLINDER                                          |
| 11          | HOIST CYLINDER                                             |
| 12          | HOIST CONTROL VALVE                                        |
| 13          | TAILGATE CYLINDER (IF EQUIPPED)                            |
| 14          | LOAD CONTROL VALVE (IF EQUIPPED)                           |
| 15          | FLOW CONTROL VALVE                                         |
| 16          | REAR SUSPENSION CYLINDER                                   |
| 17          | RESTRICTOR/CHECK VALVE                                     |
| 18          | PRESSURE REDUCING VALVE (LATER AND MODIFIED MACHINES ONLY) |

## Schematic

D205B and D300B
Articulated Dump Trucks
Hydraulic System

4SD1-UP 5WD1-UP

> ©1988 Caterpillar All Rights Reserved

Printed in U.S.A.