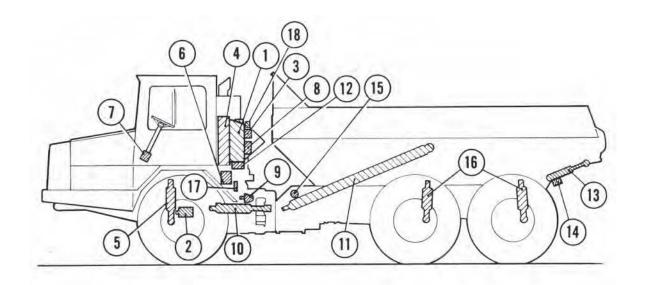

| ITEM NO     | DESCRIPTION                                                |
|-------------|------------------------------------------------------------|
| 1           | HYDRAULIC TANK                                             |
| 2           | HYDRAULIC PUMP                                             |
| 3           | SUSPENSION CONTROL VALVE                                   |
| 4           | ACCUMULATOR                                                |
| 4<br>5      | FRONT SUSPENSION CYLINDER                                  |
| 6           | SUPPLEMENTAL STEER VALVE                                   |
| 6<br>7<br>8 | HAND METERING UNIT                                         |
| 8           | STEERING CONTROL VALVE                                     |
| 9           | SUPPLEMENTAL STEER PUMP                                    |
| 10          | STEERING CYLINDER                                          |
| 11          | HOIST CYLINDER                                             |
| 12          | HOIST CONTROL VALVE                                        |
| 13          | TAILGATE CYLINDER (IF EQUIPPED)                            |
| 14          | LOAD CONTROL VALVE (IF EQUIPPED)                           |
| 15          | FLOW CONTROL VALVE                                         |
| 16          | REAR SUSPENSION CYLINDER                                   |
| 17          | RESTRICTOR/CHECK VALVE                                     |
| 18          | PRESSURE REDUCING VALVE (LATER AND MODIFIED MACHINES ONLY) |