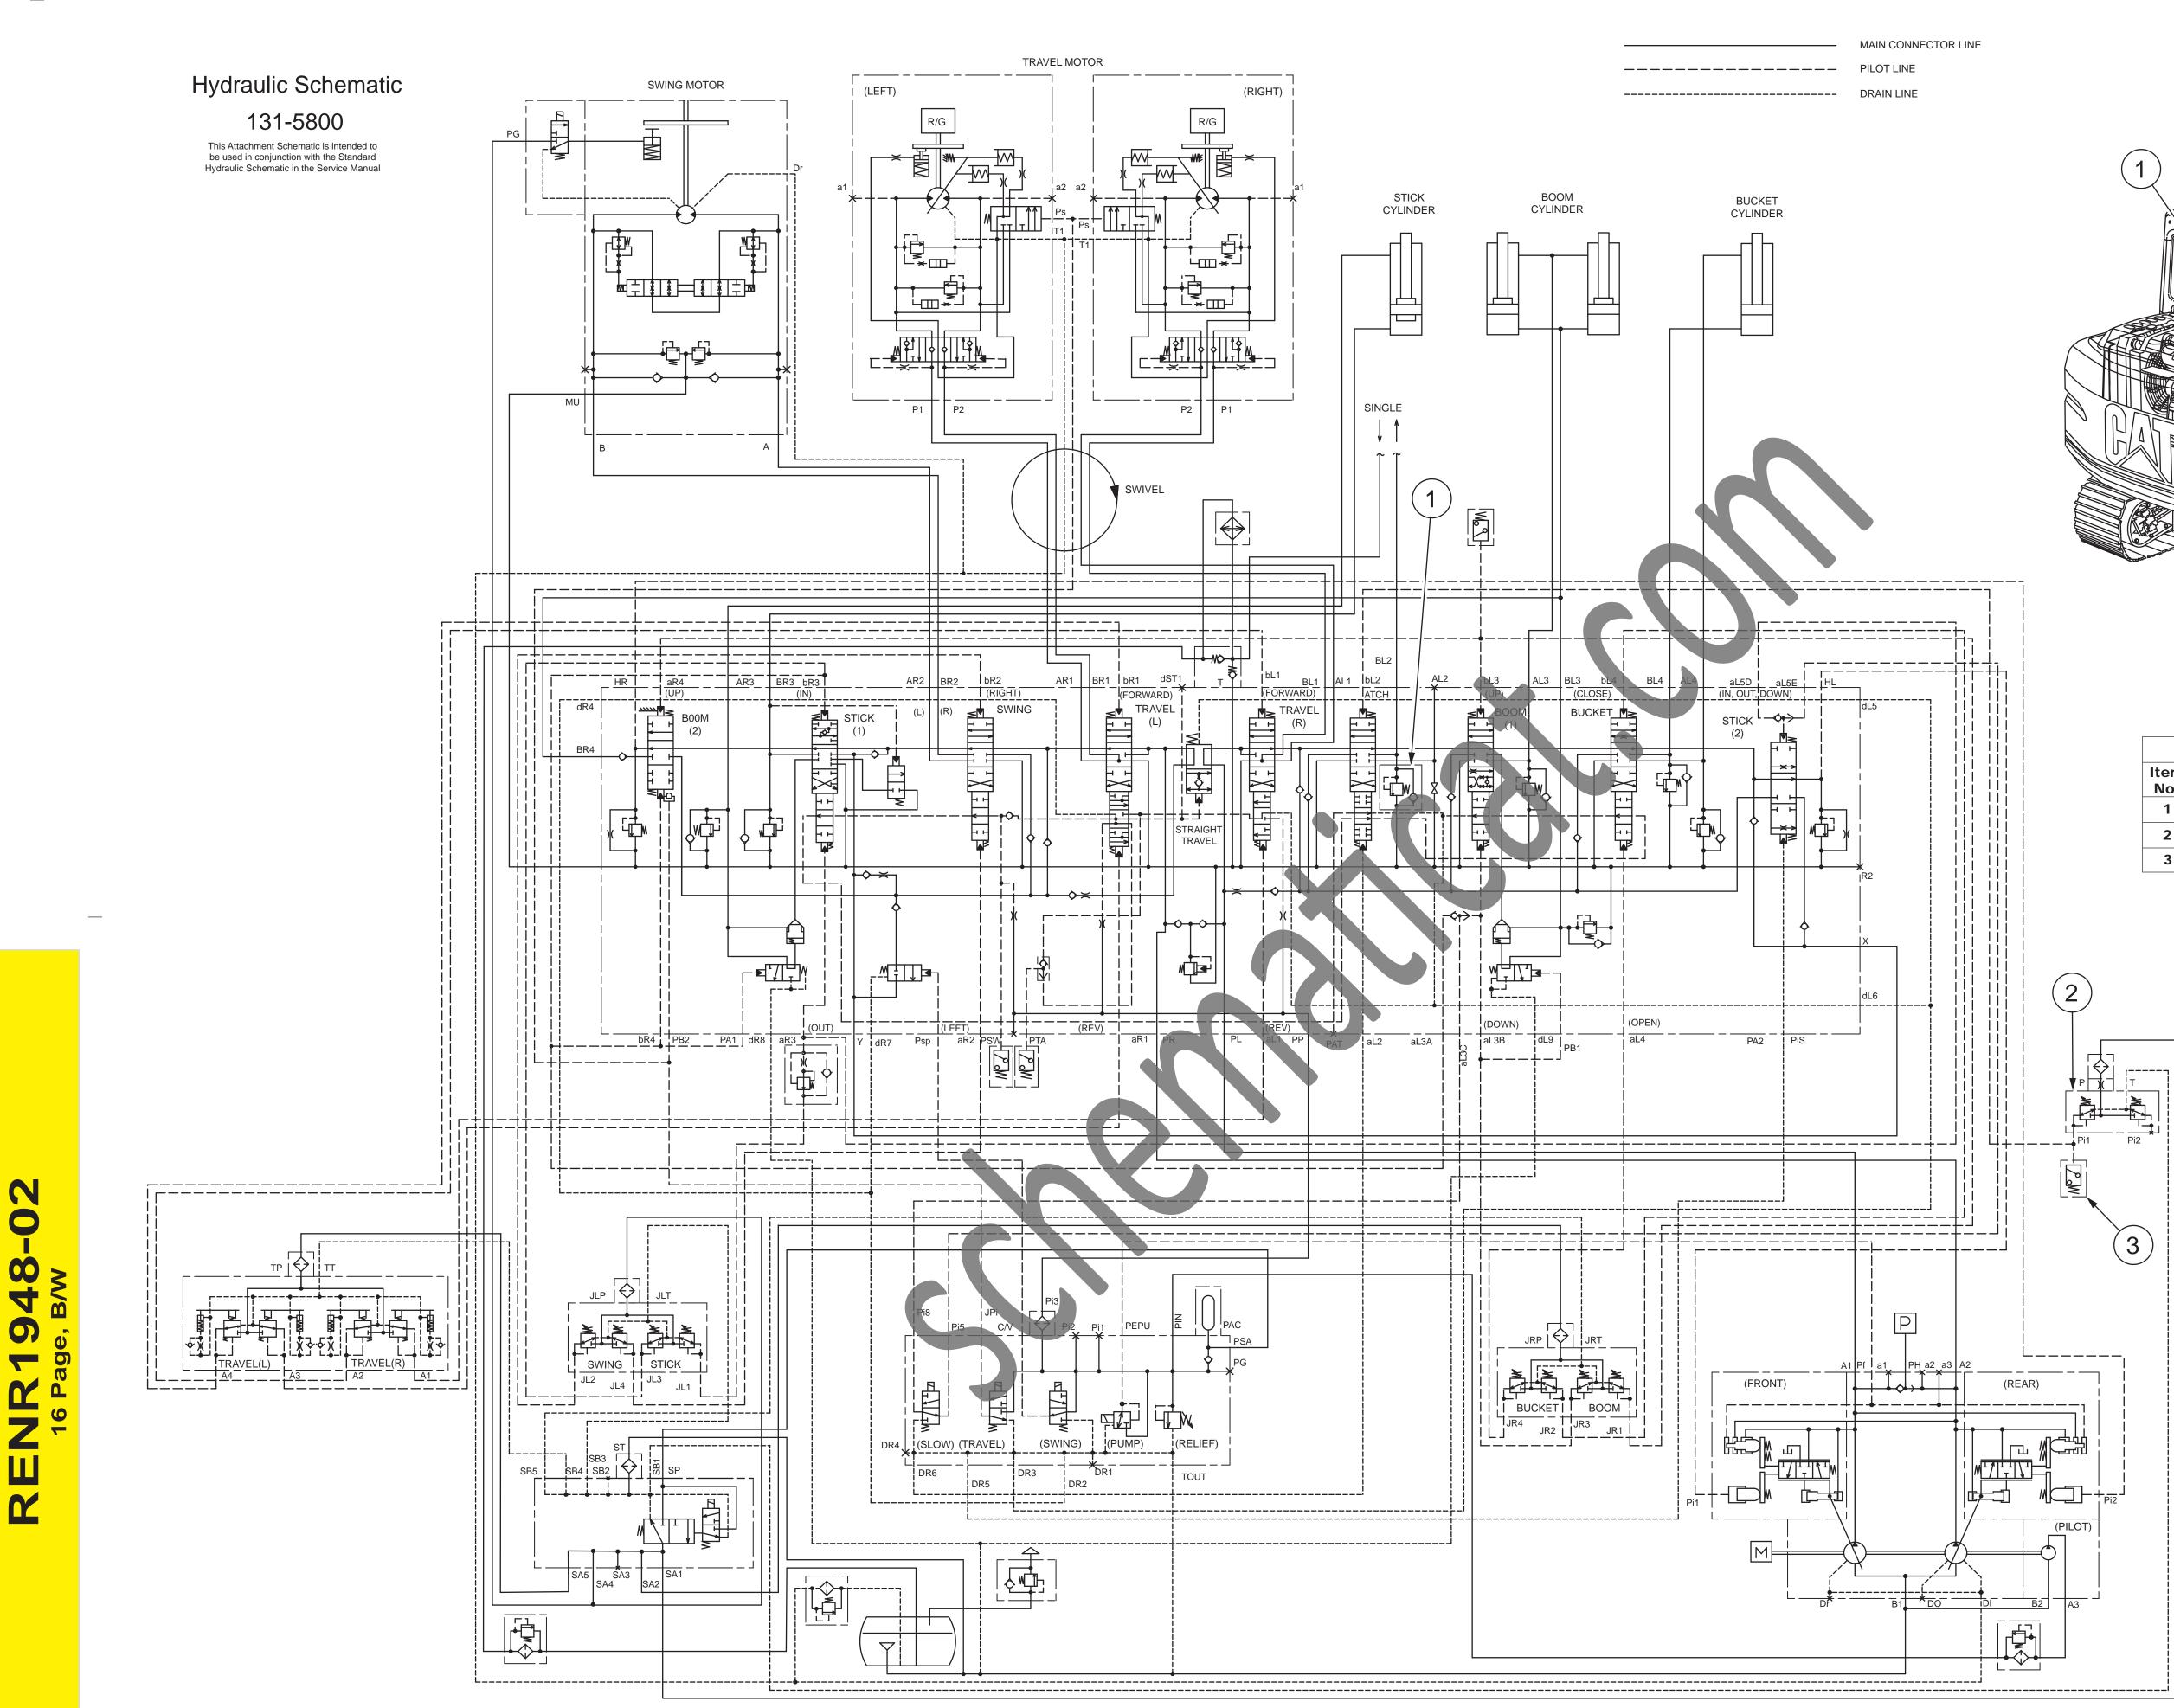

| COMPONENTS  |                          |  |  |  |
|-------------|--------------------------|--|--|--|
| Item<br>No. | Description              |  |  |  |
| 1           | Line Relief              |  |  |  |
| 2           | Pilot Valve (Attachment) |  |  |  |
| 3           | Pressure Switch          |  |  |  |