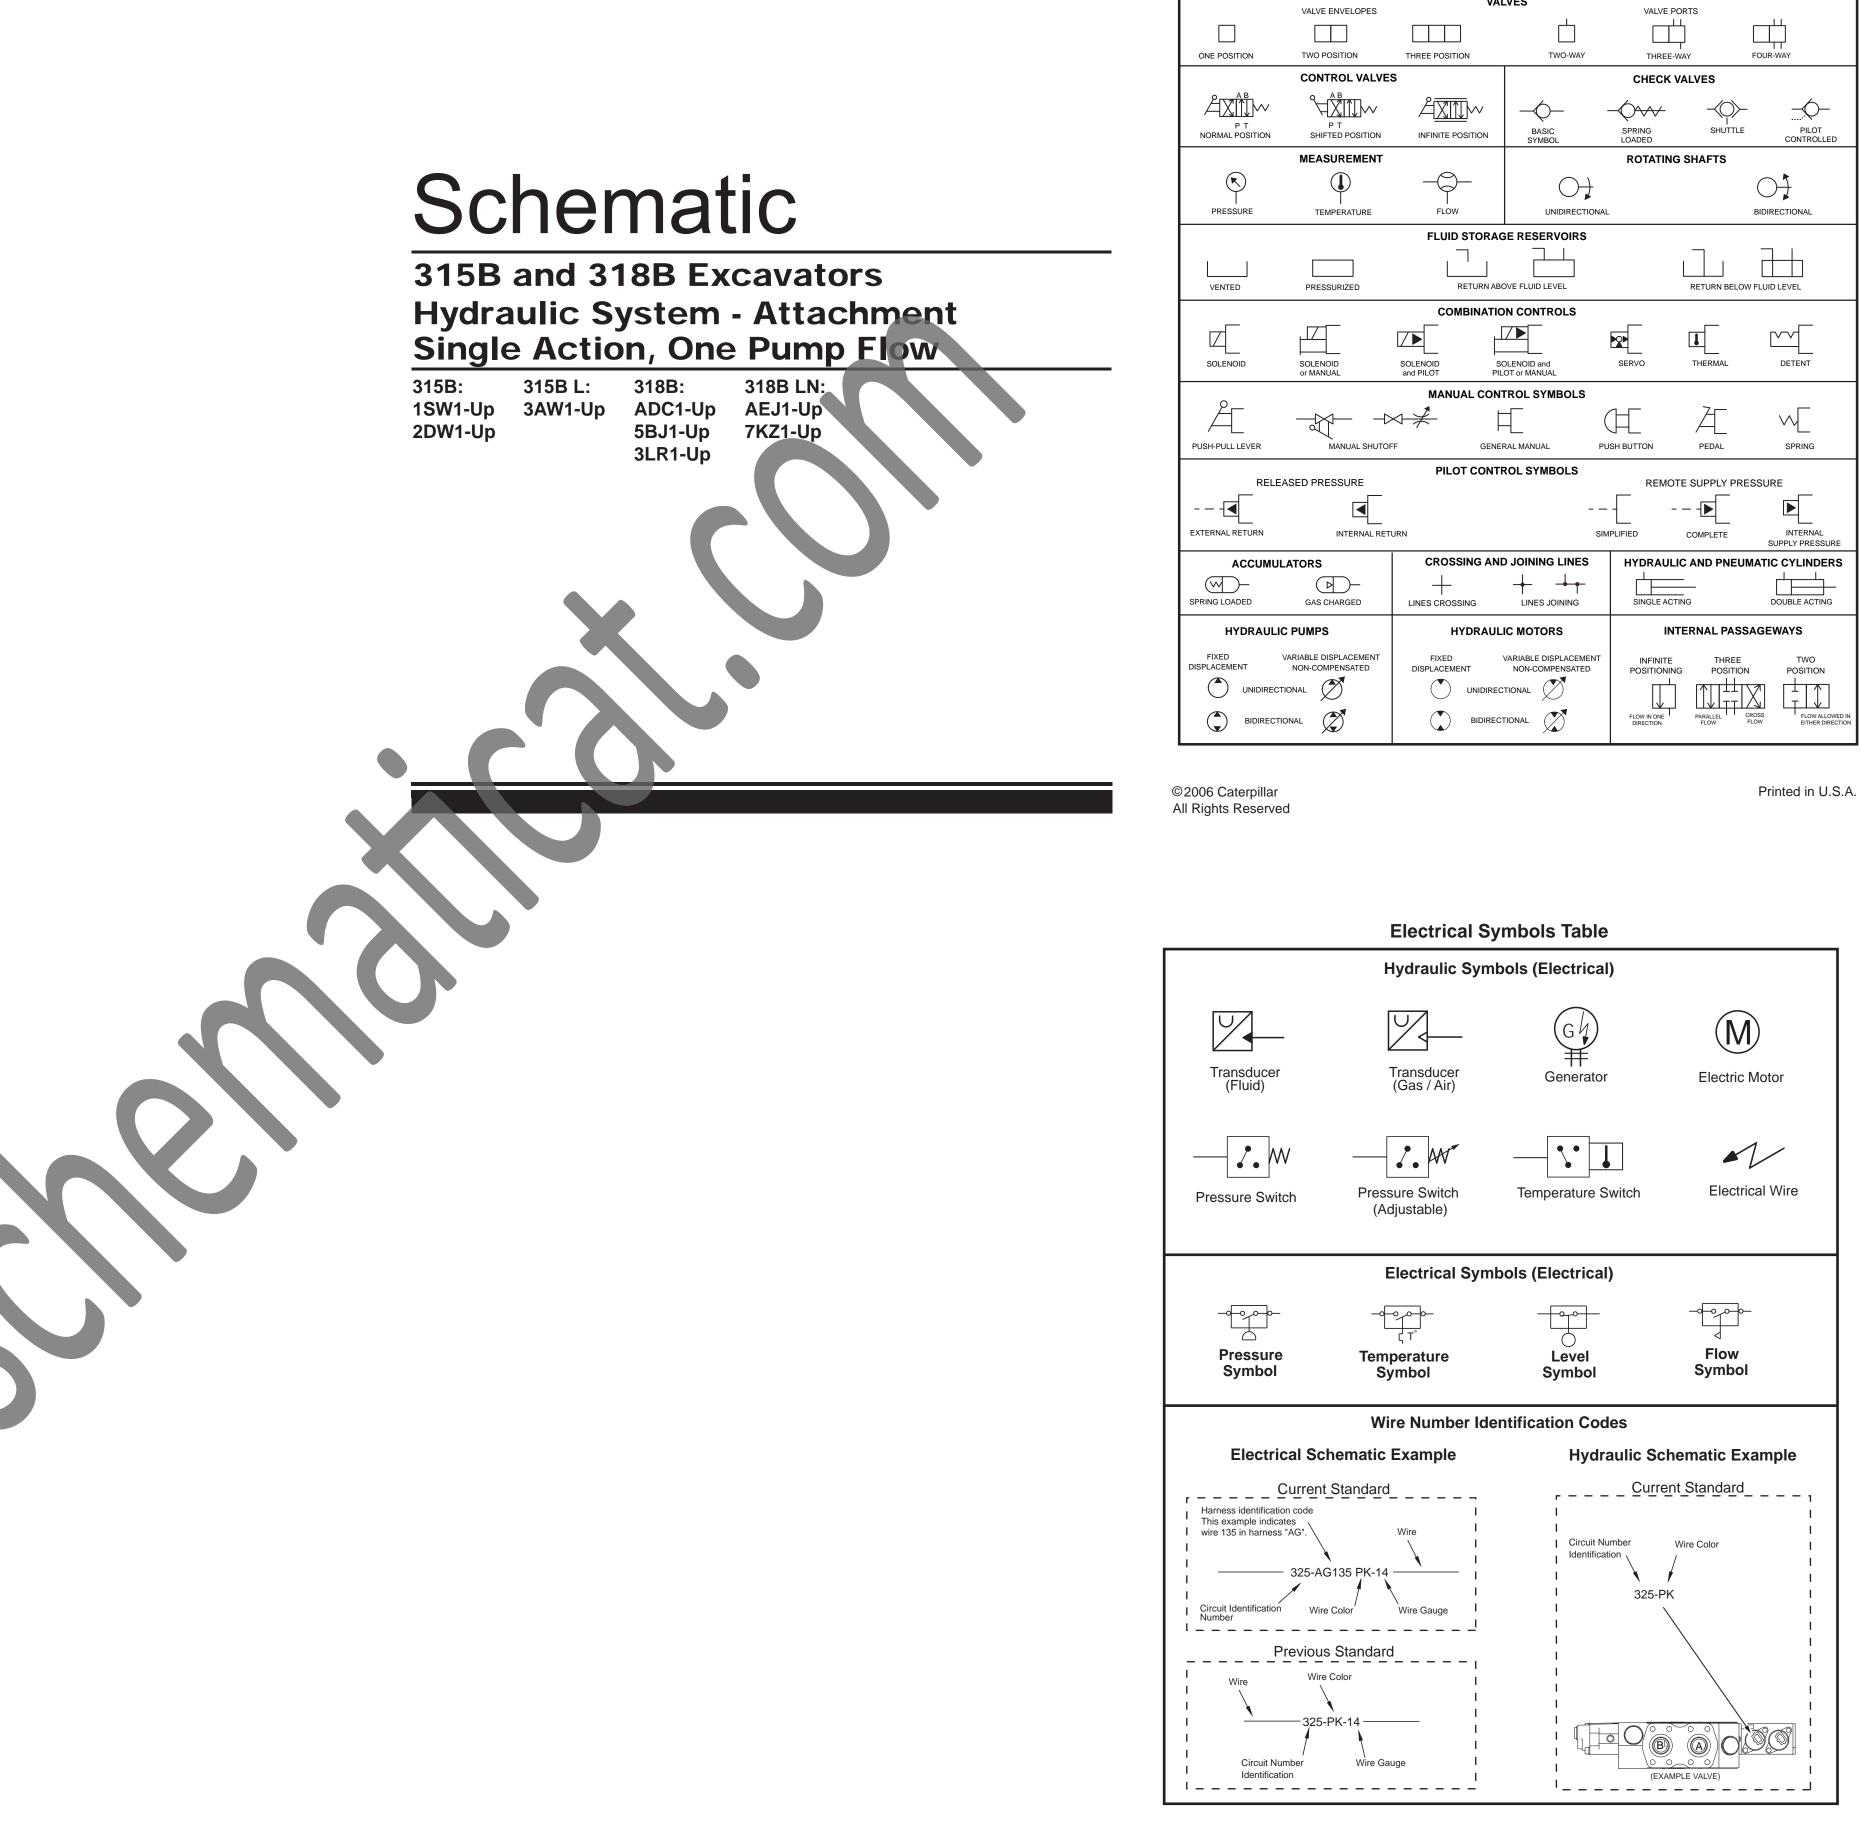

\_\_\_\_

**CATERPILLAR®** 

RENR1948-02 February 2006

| FLUID POWER SYMBOLS                                                       |                                                     |                                            |                                 |                             |                                                          |                                        |  |
|---------------------------------------------------------------------------|-----------------------------------------------------|--------------------------------------------|---------------------------------|-----------------------------|----------------------------------------------------------|----------------------------------------|--|
| BASIC COMPONENT SYMBOLS                                                   |                                                     |                                            |                                 |                             |                                                          |                                        |  |
| $\bigcirc$                                                                | $\rightarrow$                                       | $\left\{ \square \square \right\}$         | )(                              | )(                          |                                                          |                                        |  |
| PUMP or MOTOR                                                             | FLUID CONDITIONER SF                                | PRING CONTROL VALVES                       | RESTRICTION                     | LINE RESTRICTION<br>(FIXED) | P                                                        | UMP: VARIABLE and<br>SSURE COMPENSATED |  |
| VARIABILITY                                                               |                                                     | STRICTION PRESSURE<br>RIABLE) COMPENSATION | HYDRAULIC<br>ENERGY TRI         |                             | LINE RESTRICTION<br>VARIABLE and PRESSURE<br>COMPENSATED |                                        |  |
| VALVE ENVELOPES VALVE PORTS                                               |                                                     |                                            |                                 |                             |                                                          |                                        |  |
| ONE POSITION                                                              | TWO POSITION                                        | THREE POSITION                             | TWO-WAY                         |                             |                                                          | II<br>II<br>IR-WAY                     |  |
| CONTROL VALVES CHECK VALVES                                               |                                                     |                                            |                                 |                             |                                                          |                                        |  |
| P T<br>NORMAL POSITION                                                    | P T<br>SHIFTED POSITION                             |                                            | BASIC<br>SYMBOL                 |                             |                                                          |                                        |  |
|                                                                           | MEASUREMENT ROTATING SHAFTS                         |                                            |                                 |                             |                                                          |                                        |  |
| PRESSURE                                                                  | TEMPERATURE FLOW                                    |                                            |                                 |                             |                                                          |                                        |  |
| FLUID STORAGE RESERVOIRS                                                  |                                                     |                                            |                                 |                             |                                                          |                                        |  |
| VENTED                                                                    | PRESSURIZED                                         | RETURN ABC                                 |                                 |                             | RETURN BELOW FLU                                         |                                        |  |
| COMBINATION CONTROLS                                                      |                                                     |                                            |                                 |                             |                                                          |                                        |  |
|                                                                           | SOLENOID<br>or MANUAL                               |                                            | DLENOID and<br>OT or MANUAL     | SERVO                       | THERMAL                                                  |                                        |  |
| MANUAL CONTROL SYMBOLS                                                    |                                                     |                                            |                                 |                             |                                                          |                                        |  |
|                                                                           |                                                     |                                            |                                 |                             |                                                          |                                        |  |
| USH-PULL LEVER MANUAL SHUTOFF GENERAL MANUAL PUSH BUTTON PEDAL SPRING     |                                                     |                                            |                                 |                             |                                                          |                                        |  |
| PILOT CONTROL SYMBOLS RELEASED PRESSURE RELEASED PRESSURE                 |                                                     |                                            |                                 |                             |                                                          |                                        |  |
|                                                                           |                                                     |                                            |                                 |                             |                                                          |                                        |  |
| ACCUMULATORS CROSSING AND JOINING LINES HYDRAULIC AND PNEUMATIC CYLINDERS |                                                     |                                            |                                 |                             |                                                          |                                        |  |
| PRING LOADED                                                              | GAS CHARGED                                         |                                            |                                 |                             | <u>-</u>                                                 | DOUBLE ACTING                          |  |
| HYDRAULIC PUMPS HYDR                                                      |                                                     |                                            | LIC MOTORS INTERNAL PASSAGEWAYS |                             | EWAYS                                                    |                                        |  |
|                                                                           | VARIABLE DISPLACEMENT<br>NON-COMPENSATED<br>CTIONAL | FIXED DISPLACEMENT<br>UNIDIREC<br>BIDIRECT |                                 |                             | THREE<br>POSITION                                        | TWO<br>POSITION                        |  |