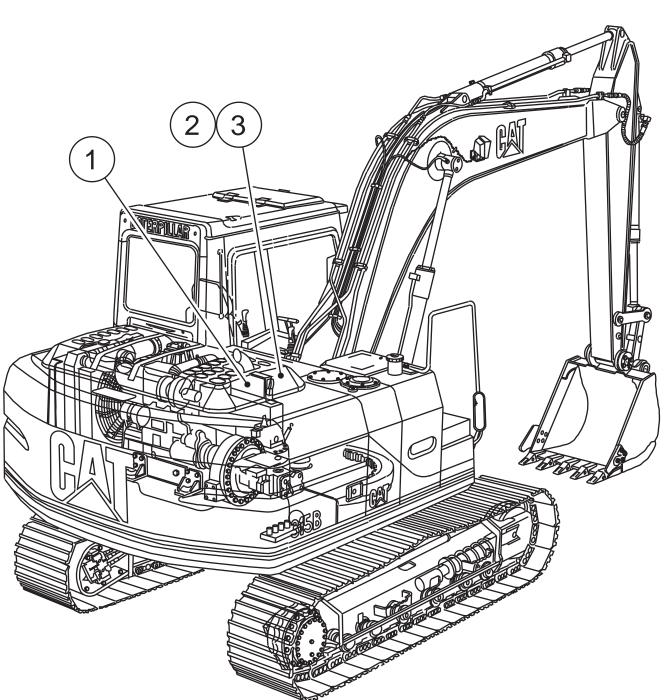

| COMPONENTS  |                          |  |  |  |
|-------------|--------------------------|--|--|--|
| Item<br>No. | Description              |  |  |  |
| 1           | Line Relief              |  |  |  |
| 2           | Pilot Valve (Attachment) |  |  |  |
| 3           | Pressure Switch          |  |  |  |