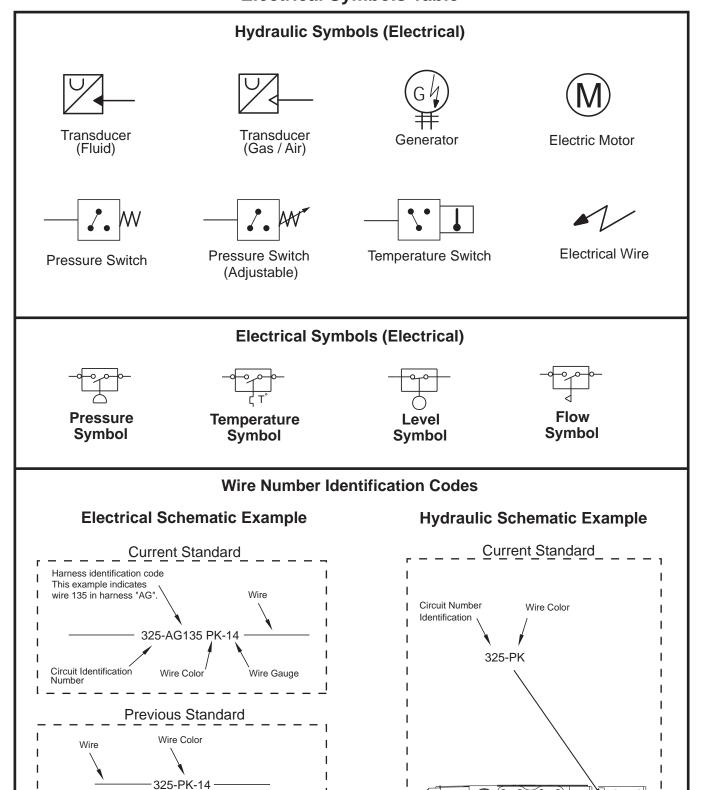

## **Electrical Symbols Table**

'------

RENR2927-02 16 Page

Attachment Components

Item
No.
Description

1 Stick Lowering Control Valve