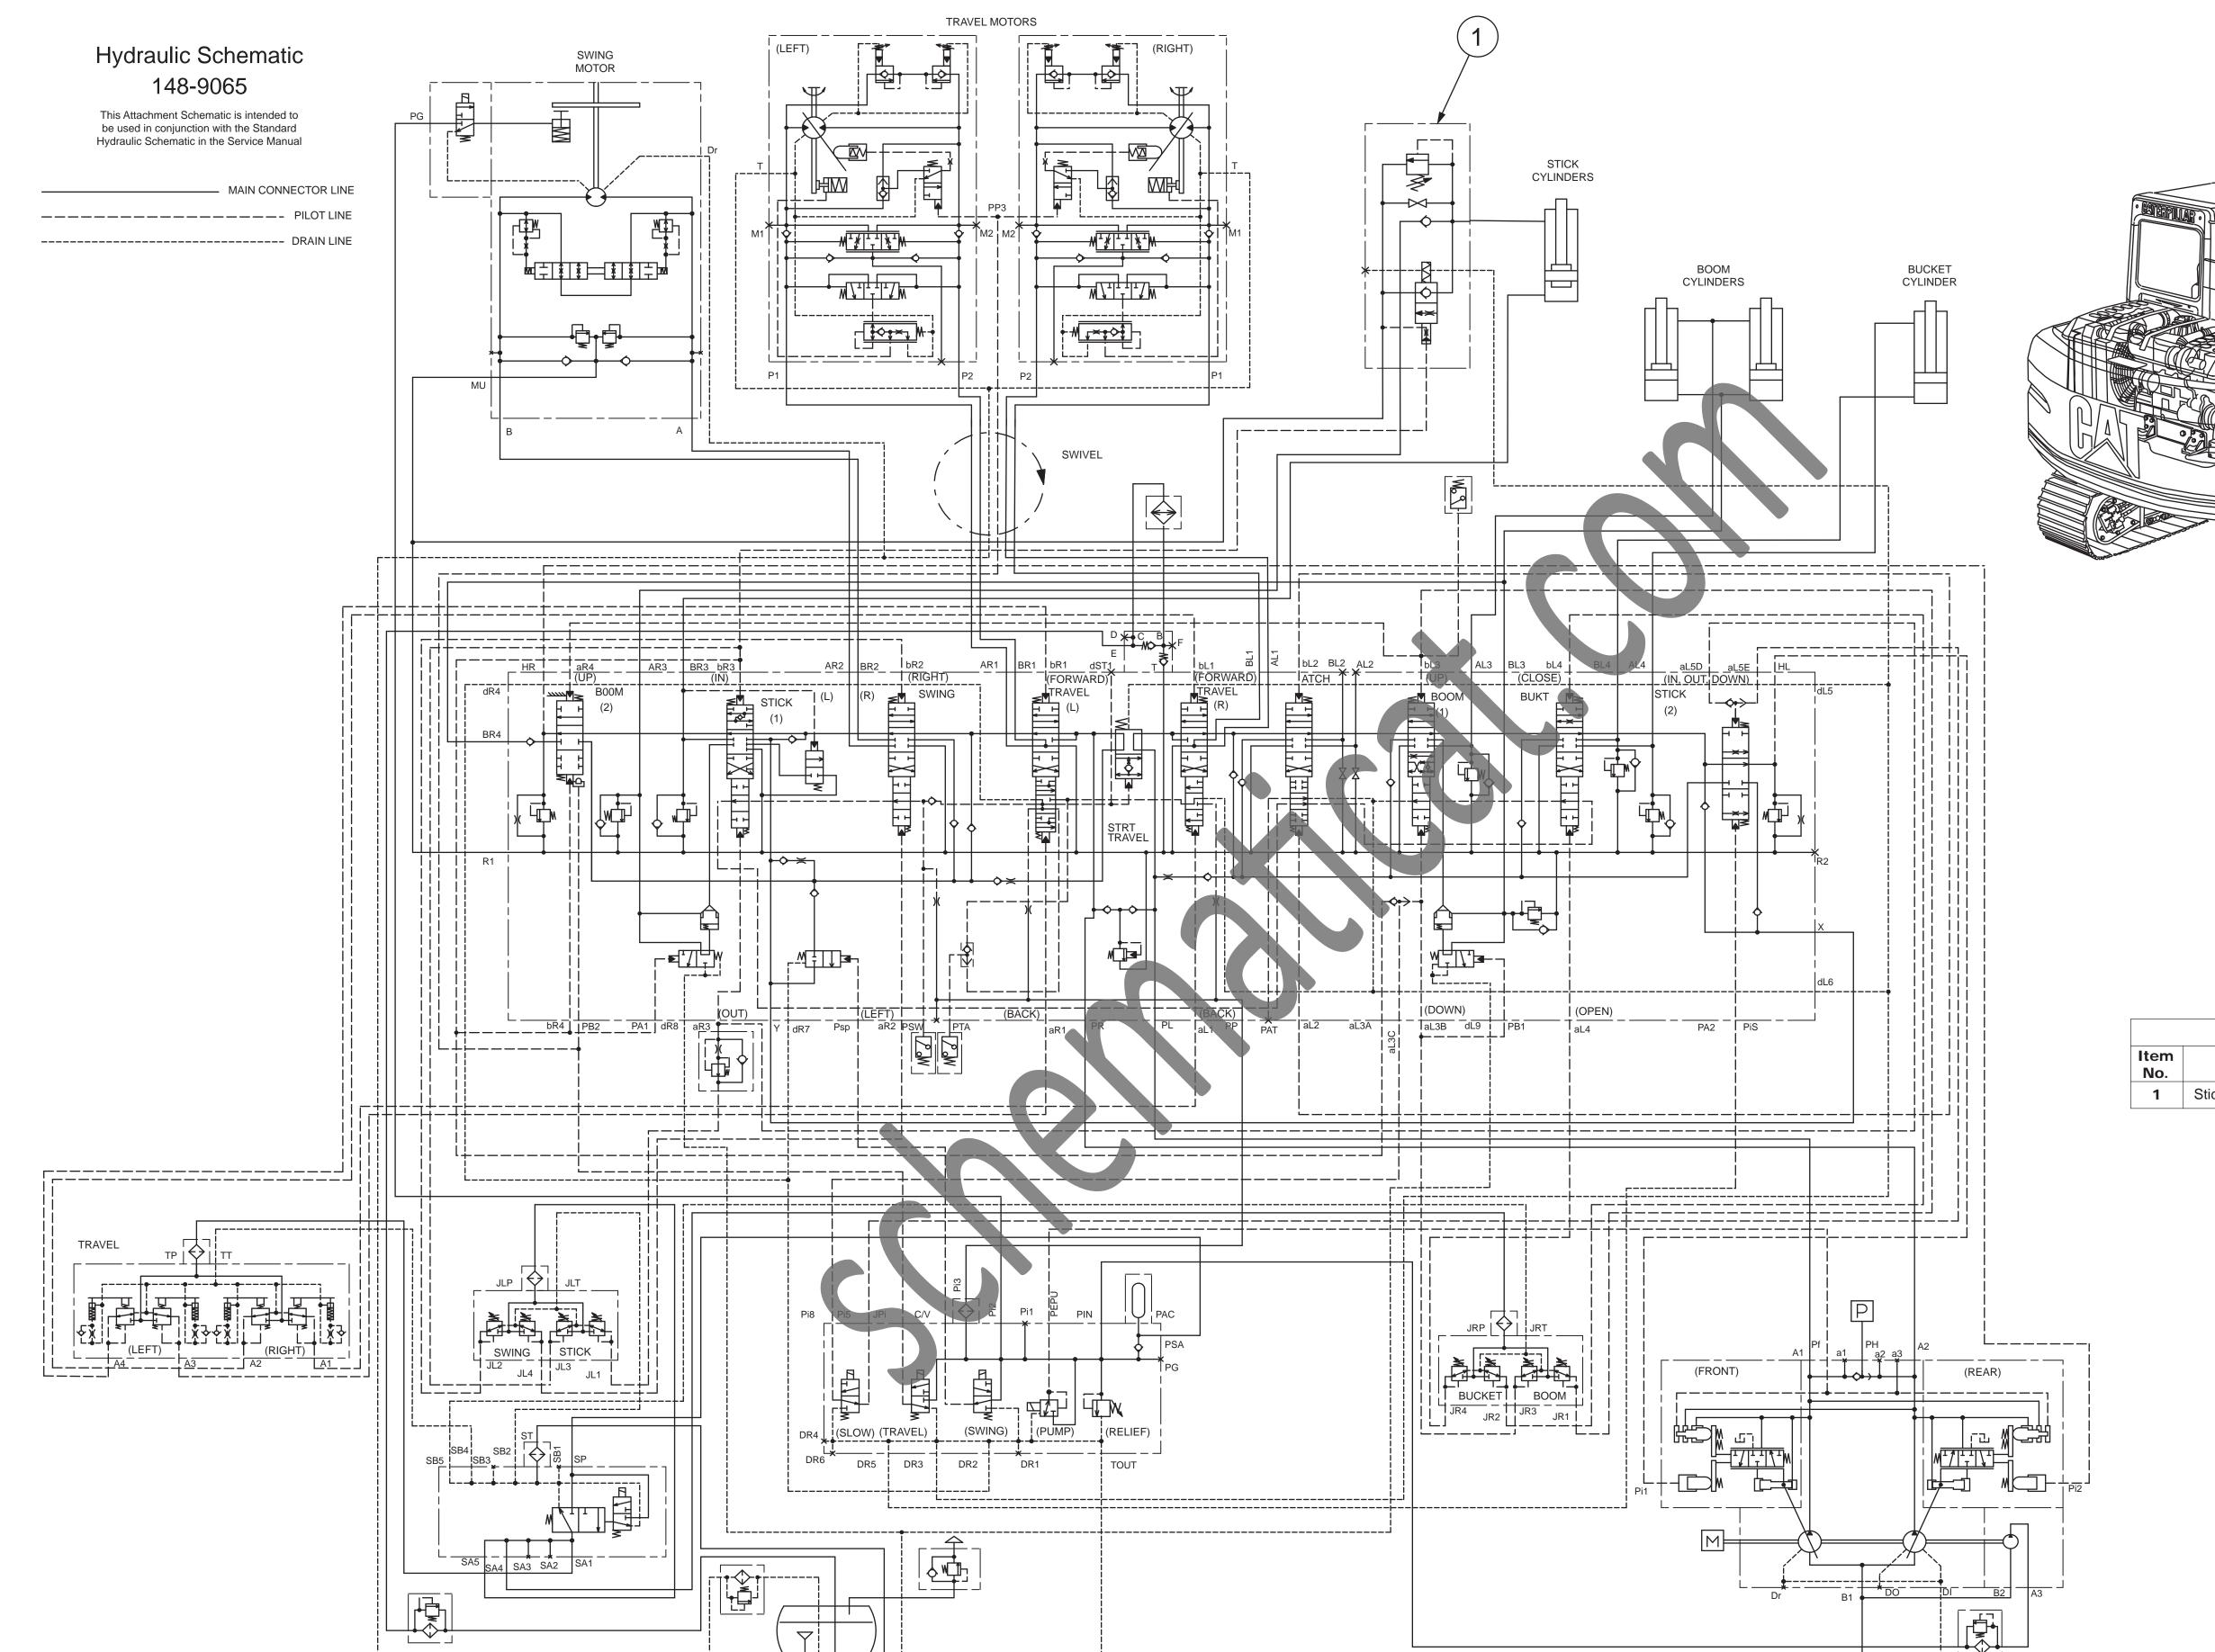

318B LN:

## Schematic

315B, 317B and 318B Excavators Hydraulic System - Attachment Stick Lowering Control Valve

315B L: 317B L: 317B LN: 37 5SW1-Up 9WW1-Up 6DZ1-Up A

VALVE ENVELOPES TWO POSITION **CONTROL VALVES** CHECK VALVES SHIFTED POSITION **ROTATING SHAFTS MEASUREMENT** BIDIRECTIONAL RETURN BELOW FLUID LEVEL PUSH-PULL LEVER GENERAL MANUAL PILOT CONTROL SYMBOLS RELEASED PRESSURE REMOTE SUPPLY PRESSURE XTERNAL RETURN CROSSING AND JOINING LINES HYDRAULIC AND PNEUMATIC CYLINDERS **ACCUMULATORS** SPRING LOADED GAS CHARGED LINES CROSSING LINES JOINING HYDRAULIC MOTORS UNIDIRECTIONAL

## **Electrical Symbols Table**

'------

RENR2927-02 16 Page

Attachment Components

Item
No.
Description

1 Stick Lowering Control Valve